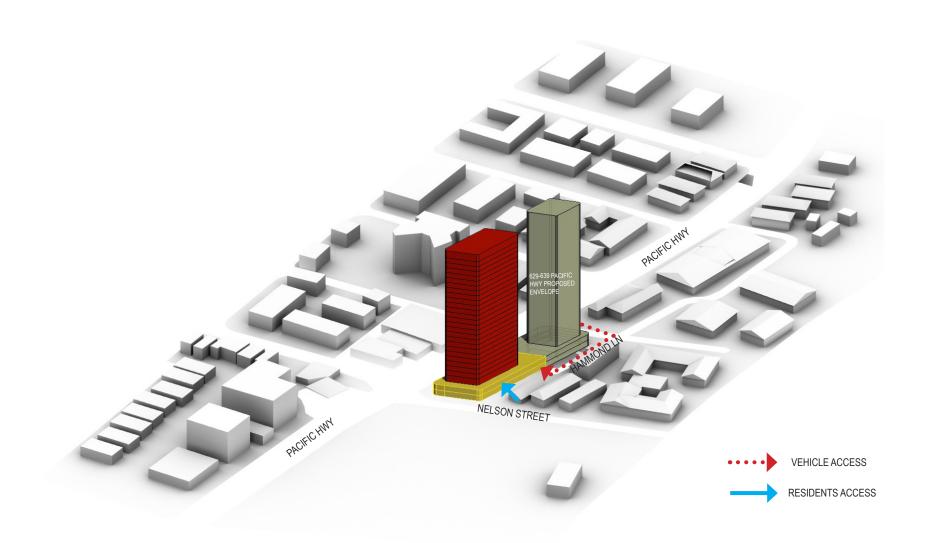

## **Executive Summary**

Antaeus Group Pty Ltd ('the client') commissioned JK Environments (JKE) to undertake a Preliminary (Stage 1) Site Investigation (PSI) for the proposed mixed-use development at 613-627 Pacific Highway, Chatswood, NSW. The purpose of the PSI is to make a preliminary assessment of site contamination. The site location is shown on Figure 1 and the investigation was confined to the site boundaries as shown on Figure 2 attached in the appendices.

#### 1 INTRODUCTION

Antaeus Group Pty Ltd ('the client') commissioned JK Environments (JKE) to undertake a Preliminary (Stage 1) Site Investigation (PSI) for the proposed mixed-use development at 613-627 Pacific Highway, Chatswood, NSW. The purpose of the PSI is to make a preliminary assessment of site contamination. The site location is shown on Figure 1 and the investigation was confined to the site boundaries as shown on Figure 2 attached in the appendices.

## 2.2 Site Location and Regional Setting

The site is located in a predominantly commercial and residential area of Chatswood and is bound by Nelson St to the south, Hammond Lane to the east and Pacific Highway to the west. The site is located approximately 1,985m to the east of Lane Cove River.