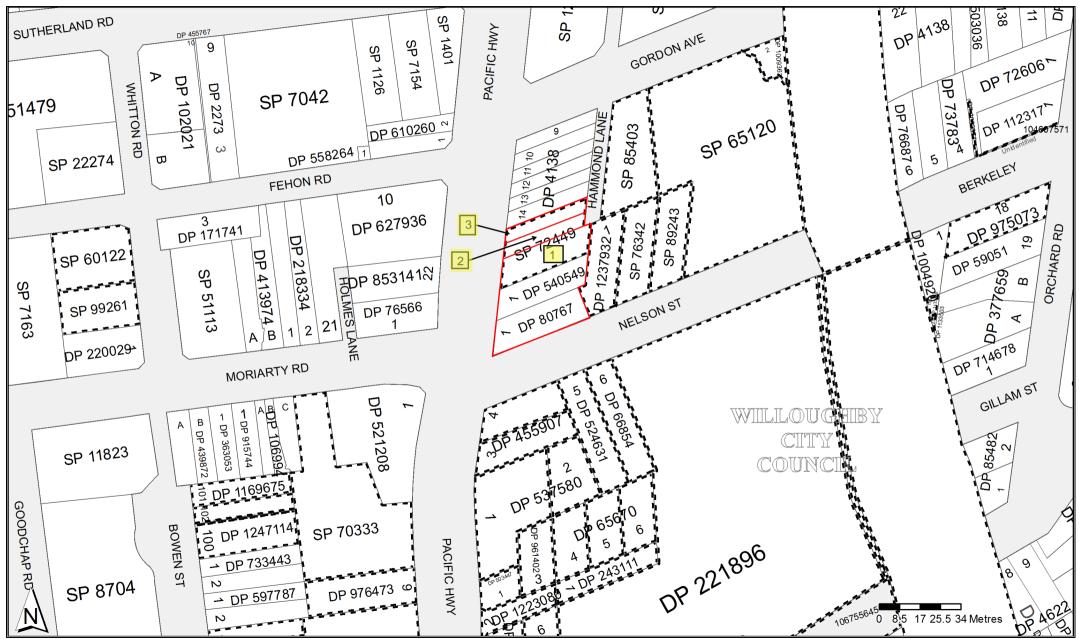

#### 2.1 Site Identification

Table 2-1: Site Identification

| Current Site Owner                          | Jiuland Pty Ltd and SP72449                                    |
|---------------------------------------------|----------------------------------------------------------------|
| (certificate of title):                     |                                                                |
| Site Address:                               | 613-627 Pacific Highway Chatswood                              |
| Lot & Deposited Plan:                       | Lot 1 DP540549, Lot 1 DP80767 and SP72449                      |
| Current Land Use:                           | Paint business, piano business and residential apartment block |
| Proposed Land Use:                          | Mixed Use (commercial and residential apartments)              |
| Local Government Authority (LGA):           | Willoughby City Council                                        |
| Current Zoning:                             | B5 (Business Development)                                      |
| Site Area (m²) (approx.):                   | 1,827                                                          |
| RL (AHD in m) (approx.):                    | 102                                                            |
| Geographical Location                       | Latitude: -33.803205                                           |
| (decimal degrees) (approx. centre of site): | Longitude: 151.179699                                          |

## 2.2 Site Location and Regional Setting

The site is located in a predominantly commercial and residential area of Chatswood and is bound by Nelson St to the south, Hammond Lane to the east and Pacific Highway to the west. The site is located approximately 1,985m to the east of Lane Cove River.

The DBYD plans indicated that a sewer main extends through the eastern section of the site in a south-north direction. The sewer is understood to be at a depth of approximately 2m below ground level (BGL) and also extends through the neighbouring property which is a service station. Considering the geological conditions (discussed in Section 3.1), there is a potential for the sewer trench to act as a preferential pathway for contamination migration (i.e. through relatively permeable backfill). Copies of the relevant plans are attached in the appendices and the approximate location of the sewer main has been overlayed on Figure 2.