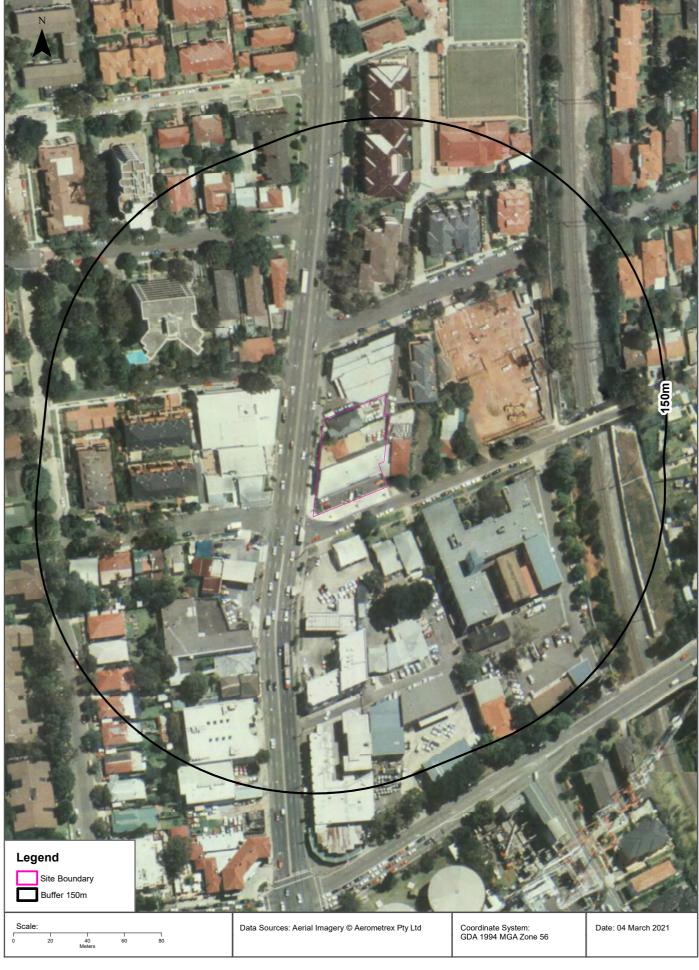

## **Executive Summary**

Antaeus Group Pty Ltd ('the client') commissioned JK Environments (JKE) to undertake a Preliminary (Stage 1) Site Investigation (PSI) for the proposed mixed-use development at 613-627 Pacific Highway, Chatswood, NSW. The purpose of the PSI is to make a preliminary assessment of site contamination. The site location is shown on Figure 1 and the investigation was confined to the site boundaries as shown on Figure 2 attached in the appendices.

#### 1 INTRODUCTION

Antaeus Group Pty Ltd ('the client') commissioned JK Environments (JKE) to undertake a Preliminary (Stage 1) Site Investigation (PSI) for the proposed mixed-use development at 613-627 Pacific Highway, Chatswood, NSW. The purpose of the PSI is to make a preliminary assessment of site contamination. The site location is shown on Figure 1 and the investigation was confined to the site boundaries as shown on Figure 2 attached in the appendices.

The DBYD plans indicated that a sewer main extends through the eastern section of the site in a south-north direction. The sewer is understood to be at a depth of approximately 2m below ground level (BGL) and also extends through the neighbouring property which is a service station. Considering the geological conditions (discussed in Section 3.1), there is a potential for the sewer trench to act as a preferential pathway for contamination migration (i.e. through relatively permeable backfill). Copies of the relevant plans are attached in the appendices and the approximate location of the sewer main has been overlayed on Figure 2.