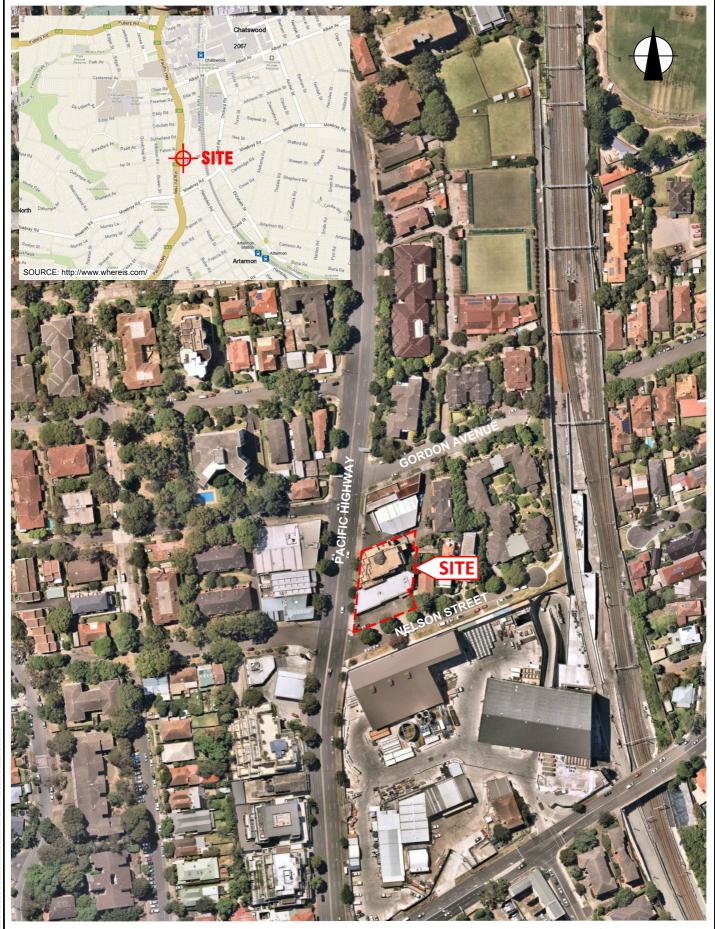

## **Executive Summary**

Antaeus Group Pty Ltd ('the client') commissioned JK Environments (JKE) to undertake a Preliminary (Stage 1) Site Investigation (PSI) for the proposed mixed-use development at 613-627 Pacific Highway, Chatswood, NSW. The purpose of the PSI is to make a preliminary assessment of site contamination. The site location is shown on Figure 1 and the investigation was confined to the site boundaries as shown on Figure 2 attached in the appendices.

#### 1 INTRODUCTION

Antaeus Group Pty Ltd ('the client') commissioned JK Environments (JKE) to undertake a Preliminary (Stage 1) Site Investigation (PSI) for the proposed mixed-use development at 613-627 Pacific Highway, Chatswood, NSW. The purpose of the PSI is to make a preliminary assessment of site contamination. The site location is shown on Figure 1 and the investigation was confined to the site boundaries as shown on Figure 2 attached in the appendices.

## 2.2 Site Location and Regional Setting

The site is located in a predominantly commercial and residential area of Chatswood and is bound by Nelson St to the south, Hammond Lane to the east and Pacific Highway to the west. The site is located approximately 1,985m to the east of Lane Cove River.

## 2.6 Surrounding Land Use

During the site inspection, JKE observed the following land uses in the immediate surrounds:

- North Midas and Payless Tyres and Brakes. Oil and solvent storage was observed within the Payless
  Tyres and Brakes workshop;
- South Nelson St beyond, Metro Railways NSW Construction Site;
- East Hammond Lane and Residential apartments; and
- West Pacific Highway beyond, Caltex Petrol Station, Maurer Family Funerals, Amber tiles and Nissan Dealership.

JKE are of the opinion that the two adjacent mechanics to the north of the site (Midas and Payless Tyres and Brakes) and the Caltex Petrol station to the south west of the site are potential off-site contamination sources. The mechanics are located immediately to the north of site boundary and are down/cross-gradient and the petrol station is located approximately 35m of the south-west site boundary and is up gradient of the site. There is a potential for onsite migration of hydrocarbons from the petrol station and/or mechanics via groundwater or the sewer pipework/backfill.