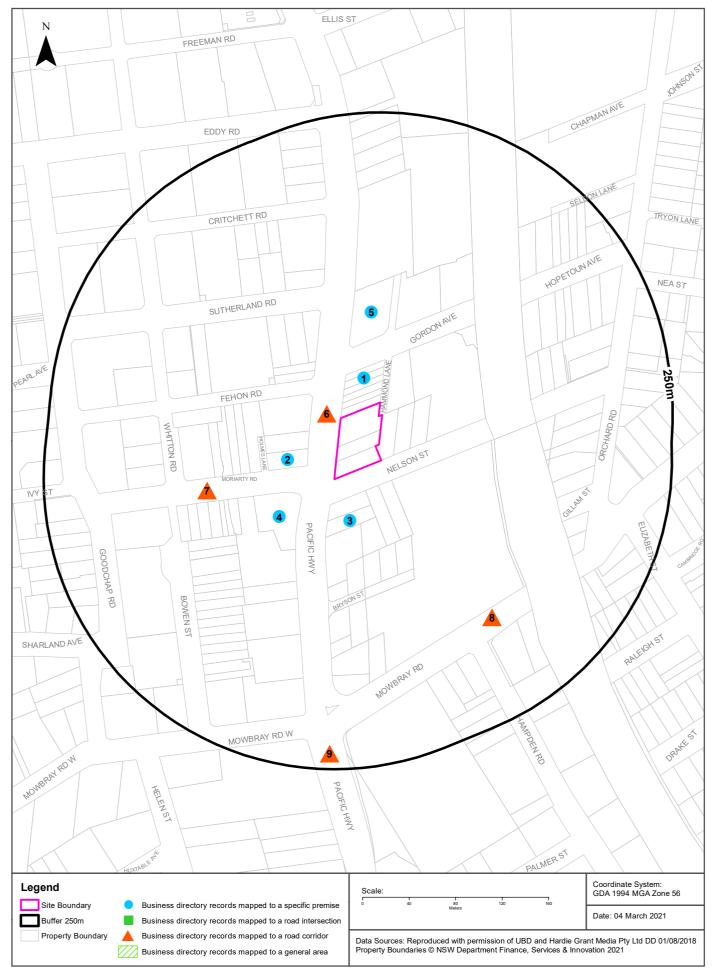

## **Executive Summary**

Antaeus Group Pty Ltd ('the client') commissioned JK Environments (JKE) to undertake a Preliminary (Stage 1) Site Investigation (PSI) for the proposed mixed-use development at 613-627 Pacific Highway, Chatswood, NSW. The purpose of the PSI is to make a preliminary assessment of site contamination. The site location is shown on Figure 1 and the investigation was confined to the site boundaries as shown on Figure 2 attached in the appendices.

Based on the scope of work undertaken for this PSI, JKE identified the following potential contamination sources/area of environmental concern:

- Fill material The site appears to have been historically filled to achieve the existing levels. The fill may have been imported from various sources and could be contaminated;
- Use of pesticides Pesticides may have been used beneath the buildings and/or around the site;
- Hazardous Building Material Hazardous building materials may be present as a result of former building and demolition activities. These materials may also be present in the existing buildings/ structures on site;
- On-site area 1, use of Paints and Solvents Part of the site has been used as a paint store since 1988. See Figure 2:
- Off-site area 5-7, Petrol Stations –Current and historical service stations sites to the south, south west and west between 1940s and 2020s. See Figure 2;
- Off-site area 4 former Dry Cleaners Historical business 22m to the north between 1960s and 1980s; and
- Off-site area 3 and 4 Mechanics Workshops Current and historical businesses to the north were used as a mechanics between 1980s and 2020. Fuels, oils and solvents may have been used during this site use.

#### 1 INTRODUCTION

Antaeus Group Pty Ltd ('the client') commissioned JK Environments (JKE) to undertake a Preliminary (Stage 1) Site Investigation (PSI) for the proposed mixed-use development at 613-627 Pacific Highway, Chatswood, NSW. The purpose of the PSI is to make a preliminary assessment of site contamination. The site location is shown on Figure 1 and the investigation was confined to the site boundaries as shown on Figure 2 attached in the appendices.

The DBYD plans indicated that a sewer main extends through the eastern section of the site in a south-north direction. The sewer is understood to be at a depth of approximately 2m below ground level (BGL) and also extends through the neighbouring property which is a service station. Considering the geological conditions (discussed in Section 3.1), there is a potential for the sewer trench to act as a preferential pathway for contamination migration (i.e. through relatively permeable backfill). Copies of the relevant plans are attached in the appendices and the approximate location of the sewer main has been overlayed on Figure 2.

## 2.6 Surrounding Land Use

During the site inspection, JKE observed the following land uses in the immediate surrounds:

- North Midas and Payless Tyres and Brakes. Oil and solvent storage was observed within the Payless
  Tyres and Brakes workshop;
- South Nelson St beyond, Metro Railways NSW Construction Site;
- East Hammond Lane and Residential apartments; and
- West Pacific Highway beyond, Caltex Petrol Station, Maurer Family Funerals, Amber tiles and Nissan Dealership.

JKE are of the opinion that the two adjacent mechanics to the north of the site (Midas and Payless Tyres and Brakes) and the Caltex Petrol station to the south west of the site are potential off-site contamination sources. The mechanics are located immediately to the north of site boundary and are down/cross-gradient and the petrol station is located approximately 35m of the south-west site boundary and is up gradient of the site. There is a potential for onsite migration of hydrocarbons from the petrol station and/or mechanics via groundwater or the sewer pipework/backfill.

| Source / AEC                                                                                                                                                                                                                                      | CoPC                                                                                                                                                                                                                                                                                                                                                                             |
|---------------------------------------------------------------------------------------------------------------------------------------------------------------------------------------------------------------------------------------------------|----------------------------------------------------------------------------------------------------------------------------------------------------------------------------------------------------------------------------------------------------------------------------------------------------------------------------------------------------------------------------------|
| <u>Fill material</u> – The site appears to have been historically filled to achieve the existing levels. The fill may have been imported from various sources and could be contaminated. The site inspection identified fill at the site surface. | Heavy metals (arsenic, cadmium, chromium, copper, lead, mercury, nickel and zinc), petroleum hydrocarbons (referred to as total recoverable hydrocarbons – TRHs), benzene, toluene, ethylbenzene and xylene (BTEX), polycyclic aromatic hydrocarbons (PAHs), organochlorine pesticides (OCPs), organophosphate pesticides (OPPs), polychlorinated biphenyls (PCBs) and asbestos. |
| <u>Use of pesticides</u> – Pesticides may have been used beneath the buildings and/or around the site.                                                                                                                                            | Heavy metals and OCPs.                                                                                                                                                                                                                                                                                                                                                           |
| Hazardous Building Material – Hazardous building materials may be present as a result of former building and demolition activities. These materials may also be present in the existing buildings/ structures on site.                            | Asbestos, lead and PCBs.                                                                                                                                                                                                                                                                                                                                                         |
| On-site area 1, use of Paints and Solvents – Part of the site has been used as a paint store since 1988. See Figure 2.                                                                                                                            | Heavy metals, PFAS <sup>6</sup> , toluene and other Volatile Organic Compounds (VOCs), including tetrachloroethene (also known as perchloroethylene - PCE) and the breakdown products trichloroethene (TCE), cis-1,2-dichloroethene (cis-DCE) and vinyl chloride (VC).                                                                                                           |
| Off-site area 5-7, Petrol Stations —Current and historical service stations sites to the south, south west and west between 1940s and 2020s. See Figure 2.                                                                                        | Heavy metals (lead), TRH and BTEX.                                                                                                                                                                                                                                                                                                                                               |
| Off-site area 4 former Dry Cleaners – Historical business 22m to the north between 1960s and 1980s.                                                                                                                                               | TRHs and VOCs.                                                                                                                                                                                                                                                                                                                                                                   |
| Off-site area 3 and 4 Mechanics Workshops – Current and historical businesses to the north were used as a mechanics between 1980s and 2020s. Fuels, oils and solvents may have been used during this site use.                                    | Heavy metals, TRH, naphthalene and BTEX.                                                                                                                                                                                                                                                                                                                                         |

## 6.1 Contamination Sources/AEC and Potential for Site Contamination

Based on the scope of work undertaken for this PSI, JKE identified the following potential contamination sources/AEC:

- Fill material The site appears to have been historically filled to achieve the existing levels. The fill may have been imported from various sources and could be contaminated;
- Use of pesticides Pesticides may have been used beneath the buildings and/or around the site;
- Hazardous Building Material Hazardous building materials may be present as a result of former building and demolition activities. These materials may also be present in the existing buildings/ structures on site;
- On-site area 1, use of Paints and Solvents Part of the site has been used as a paint store since 1988.
   See Figure 2;
- Off-site area 5-7, Petrol Stations –Current and historical service stations sites to the south, south west and west between 1940s and 2020s. See Figure 2;
- Off-site area 4 former Dry Cleaners Historical business 22m to the north between 1960s and 1980s;
   and
- Off-site area 3 and 4 Mechanics Workshops Current and historical businesses to the north were used as a mechanics between 1980s and 2020. Fuels, oils and solvents may have been used during this site use.