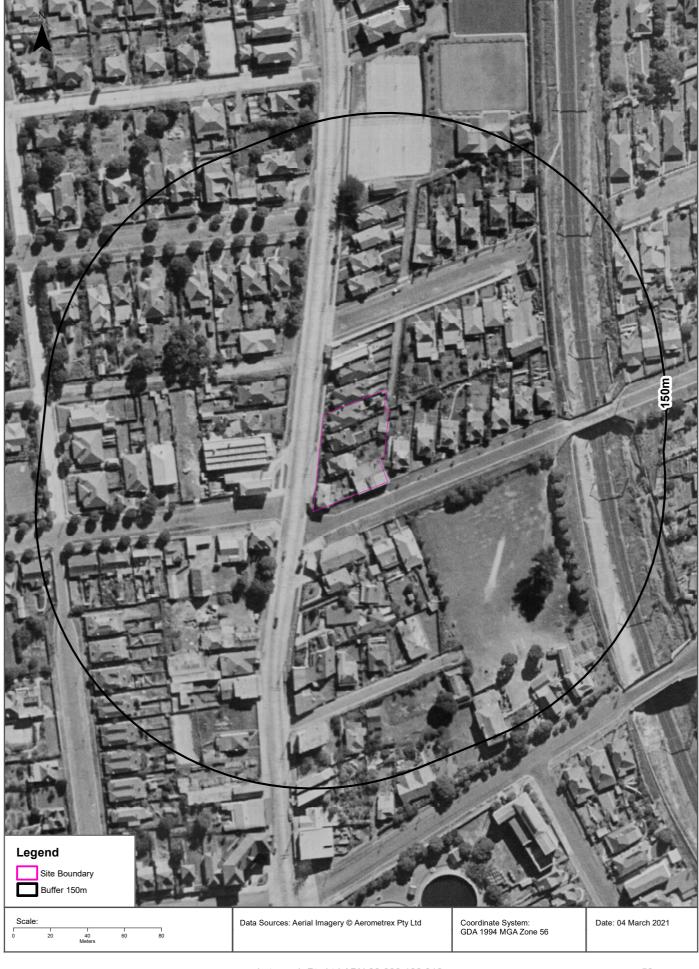

## **Executive Summary**

Antaeus Group Pty Ltd ('the client') commissioned JK Environments (JKE) to undertake a Preliminary (Stage 1) Site Investigation (PSI) for the proposed mixed-use development at 613-627 Pacific Highway, Chatswood, NSW. The purpose of the PSI is to make a preliminary assessment of site contamination. The site location is shown on Figure 1 and the investigation was confined to the site boundaries as shown on Figure 2 attached in the appendices.

#### 1 INTRODUCTION

Antaeus Group Pty Ltd ('the client') commissioned JK Environments (JKE) to undertake a Preliminary (Stage 1) Site Investigation (PSI) for the proposed mixed-use development at 613-627 Pacific Highway, Chatswood, NSW. The purpose of the PSI is to make a preliminary assessment of site contamination. The site location is shown on Figure 1 and the investigation was confined to the site boundaries as shown on Figure 2 attached in the appendices.

The DBYD plans indicated that a sewer main extends through the eastern section of the site in a south-north direction. The sewer is understood to be at a depth of approximately 2m below ground level (BGL) and also extends through the neighbouring property which is a service station. Considering the geological conditions (discussed in Section 3.1), there is a potential for the sewer trench to act as a preferential pathway for contamination migration (i.e. through relatively permeable backfill). Copies of the relevant plans are attached in the appendices and the approximate location of the sewer main has been overlayed on Figure 2.

| Source / AEC                                                                                                                                                                                                                                      | CoPC                                                                                                                                                                                                                                                                                                                                                                             |
|---------------------------------------------------------------------------------------------------------------------------------------------------------------------------------------------------------------------------------------------------|----------------------------------------------------------------------------------------------------------------------------------------------------------------------------------------------------------------------------------------------------------------------------------------------------------------------------------------------------------------------------------|
| <u>Fill material</u> – The site appears to have been historically filled to achieve the existing levels. The fill may have been imported from various sources and could be contaminated. The site inspection identified fill at the site surface. | Heavy metals (arsenic, cadmium, chromium, copper, lead, mercury, nickel and zinc), petroleum hydrocarbons (referred to as total recoverable hydrocarbons – TRHs), benzene, toluene, ethylbenzene and xylene (BTEX), polycyclic aromatic hydrocarbons (PAHs), organochlorine pesticides (OCPs), organophosphate pesticides (OPPs), polychlorinated biphenyls (PCBs) and asbestos. |
| <u>Use of pesticides</u> – Pesticides may have been used beneath the buildings and/or around the site.                                                                                                                                            | Heavy metals and OCPs.                                                                                                                                                                                                                                                                                                                                                           |
| Hazardous Building Material – Hazardous building materials may be present as a result of former building and demolition activities. These materials may also be present in the existing buildings/ structures on site.                            | Asbestos, lead and PCBs.                                                                                                                                                                                                                                                                                                                                                         |
| On-site area 1, use of Paints and Solvents – Part of the site has been used as a paint store since 1988. See Figure 2.                                                                                                                            | Heavy metals, PFAS <sup>6</sup> , toluene and other Volatile Organic Compounds (VOCs), including tetrachloroethene (also known as perchloroethylene - PCE) and the breakdown products trichloroethene (TCE), cis-1,2-dichloroethene (cis-DCE) and vinyl chloride (VC).                                                                                                           |
| Off-site area 5-7, Petrol Stations —Current and historical service stations sites to the south, south west and west between 1940s and 2020s. See Figure 2.                                                                                        | Heavy metals (lead), TRH and BTEX.                                                                                                                                                                                                                                                                                                                                               |
| Off-site area 4 former Dry Cleaners – Historical business 22m to the north between 1960s and 1980s.                                                                                                                                               | TRHs and VOCs.                                                                                                                                                                                                                                                                                                                                                                   |
| Off-site area 3 and 4 Mechanics Workshops – Current and historical businesses to the north were used as a mechanics between 1980s and 2020s. Fuels, oils and solvents may have been used during this site use.                                    | Heavy metals, TRH, naphthalene and BTEX.                                                                                                                                                                                                                                                                                                                                         |

## 6.1 Contamination Sources/AEC and Potential for Site Contamination

Based on the scope of work undertaken for this PSI, JKE identified the following potential contamination sources/AEC:

- Fill material The site appears to have been historically filled to achieve the existing levels. The fill may have been imported from various sources and could be contaminated;
- Use of pesticides Pesticides may have been used beneath the buildings and/or around the site;
- Hazardous Building Material Hazardous building materials may be present as a result of former building and demolition activities. These materials may also be present in the existing buildings/ structures on site;
- On-site area 1, use of Paints and Solvents Part of the site has been used as a paint store since 1988.
   See Figure 2;
- Off-site area 5-7, Petrol Stations –Current and historical service stations sites to the south, south west and west between 1940s and 2020s. See Figure 2;
- Off-site area 4 former Dry Cleaners Historical business 22m to the north between 1960s and 1980s;
   and
- Off-site area 3 and 4 Mechanics Workshops Current and historical businesses to the north were used as a mechanics between 1980s and 2020. Fuels, oils and solvents may have been used during this site use.