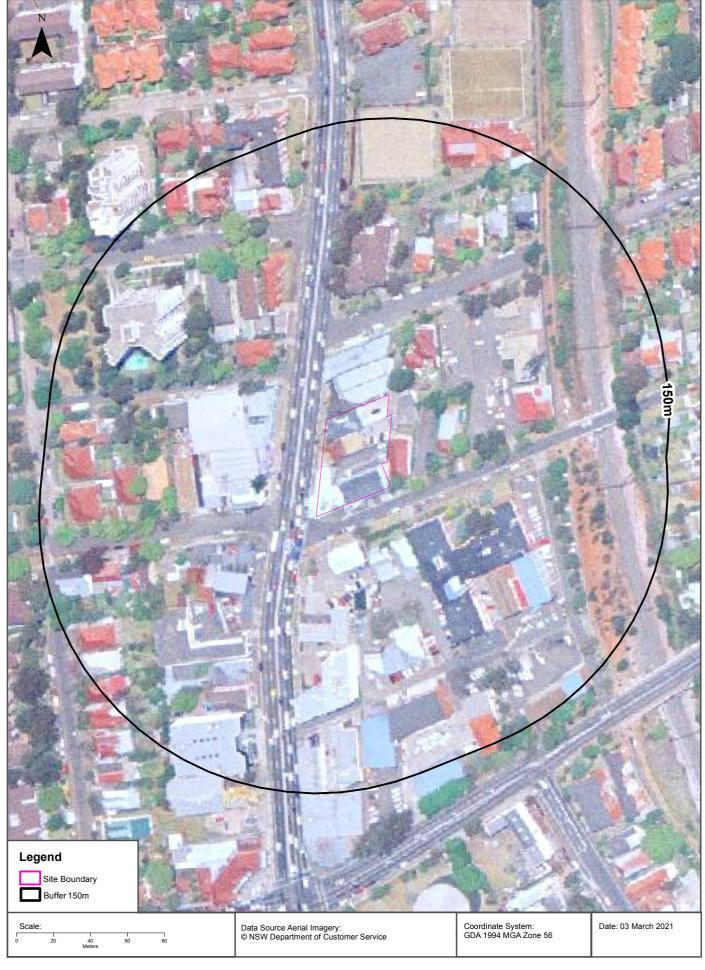

## **Executive Summary**

Antaeus Group Pty Ltd ('the client') commissioned JK Environments (JKE) to undertake a Preliminary (Stage 1) Site Investigation (PSI) for the proposed mixed-use development at 613-627 Pacific Highway, Chatswood, NSW. The purpose of the PSI is to make a preliminary assessment of site contamination. The site location is shown on Figure 1 and the investigation was confined to the site boundaries as shown on Figure 2 attached in the appendices.

#### 1 INTRODUCTION

Antaeus Group Pty Ltd ('the client') commissioned JK Environments (JKE) to undertake a Preliminary (Stage 1) Site Investigation (PSI) for the proposed mixed-use development at 613-627 Pacific Highway, Chatswood, NSW. The purpose of the PSI is to make a preliminary assessment of site contamination. The site location is shown on Figure 1 and the investigation was confined to the site boundaries as shown on Figure 2 attached in the appendices.