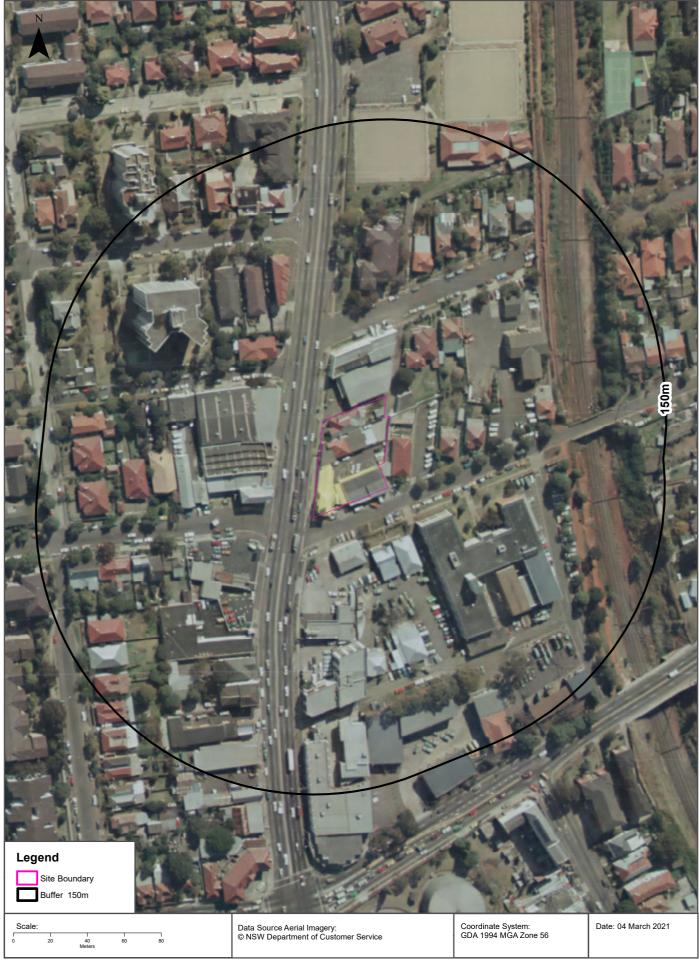

## **Executive Summary**

Antaeus Group Pty Ltd ('the client') commissioned JK Environments (JKE) to undertake a Preliminary (Stage 1) Site Investigation (PSI) for the proposed mixed-use development at 613-627 Pacific Highway, Chatswood, NSW. The purpose of the PSI is to make a preliminary assessment of site contamination. The site location is shown on Figure 1 and the investigation was confined to the site boundaries as shown on Figure 2 attached in the appendices.

#### 1 INTRODUCTION

Antaeus Group Pty Ltd ('the client') commissioned JK Environments (JKE) to undertake a Preliminary (Stage 1) Site Investigation (PSI) for the proposed mixed-use development at 613-627 Pacific Highway, Chatswood, NSW. The purpose of the PSI is to make a preliminary assessment of site contamination. The site location is shown on Figure 1 and the investigation was confined to the site boundaries as shown on Figure 2 attached in the appendices.

The DBYD plans indicated that a sewer main extends through the eastern section of the site in a south-north direction. The sewer is understood to be at a depth of approximately 2m below ground level (BGL) and also extends through the neighbouring property which is a service station. Considering the geological conditions (discussed in Section 3.1), there is a potential for the sewer trench to act as a preferential pathway for contamination migration (i.e. through relatively permeable backfill). Copies of the relevant plans are attached in the appendices and the approximate location of the sewer main has been overlayed on Figure 2.