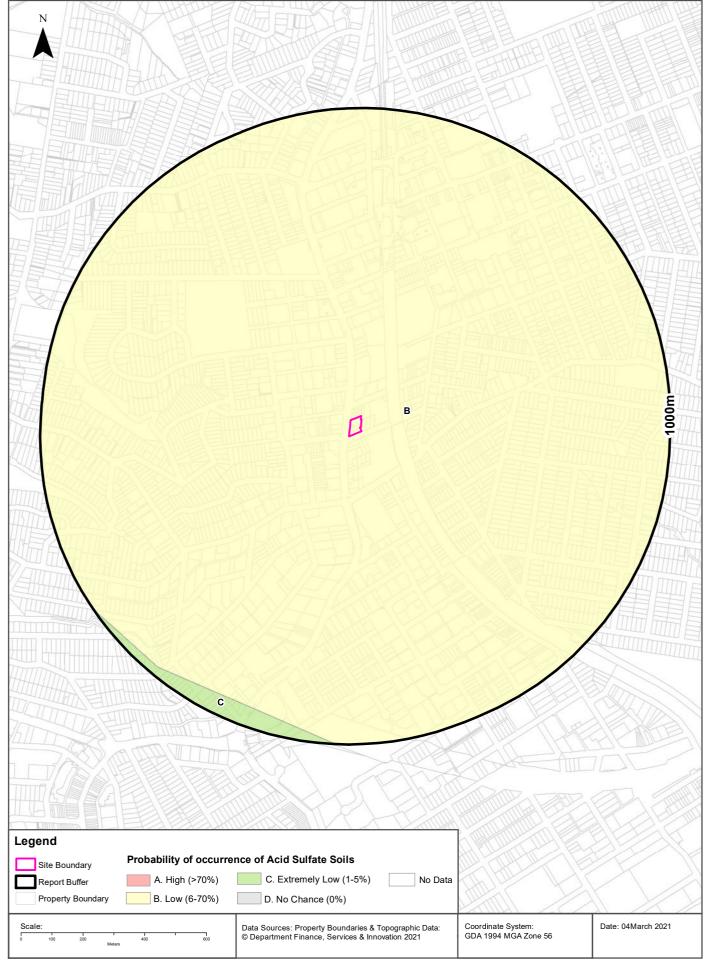

#### 3.2 Acid Sulfate Soil (ASS) Risk and Planning

The site is not located in an ASS risk area according to the risk maps prepared by the Department of Land and Water Conservation.

ASS information presented in the Lotsearch report indicated that the site is located within a Class 5 ASS risk area. Works in a Class 5 risk area that could pose an environmental risk in terms of ASS include works within 500m of adjacent Class 1,2,3,4 land which are likely to lower the water table below 1m AHD on the adjacent Class 1,2,3,4 land.