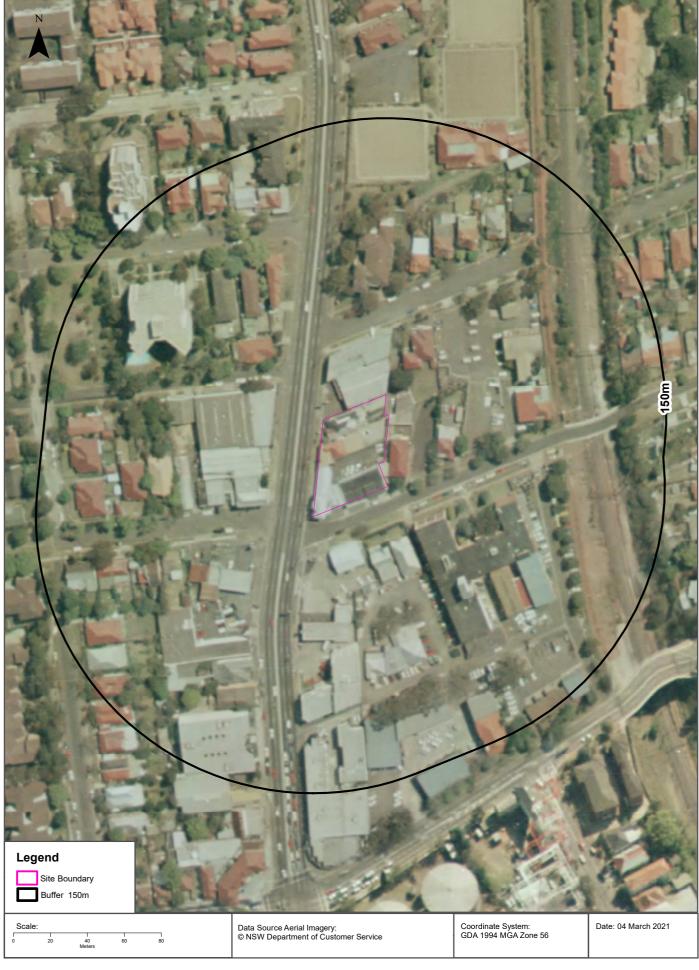

## **Executive Summary**

Antaeus Group Pty Ltd ('the client') commissioned JK Environments (JKE) to undertake a Preliminary (Stage 1) Site Investigation (PSI) for the proposed mixed-use development at 613-627 Pacific Highway, Chatswood, NSW. The purpose of the PSI is to make a preliminary assessment of site contamination. The site location is shown on Figure 1 and the investigation was confined to the site boundaries as shown on Figure 2 attached in the appendices.

#### 1 INTRODUCTION

Antaeus Group Pty Ltd ('the client') commissioned JK Environments (JKE) to undertake a Preliminary (Stage 1) Site Investigation (PSI) for the proposed mixed-use development at 613-627 Pacific Highway, Chatswood, NSW. The purpose of the PSI is to make a preliminary assessment of site contamination. The site location is shown on Figure 1 and the investigation was confined to the site boundaries as shown on Figure 2 attached in the appendices.