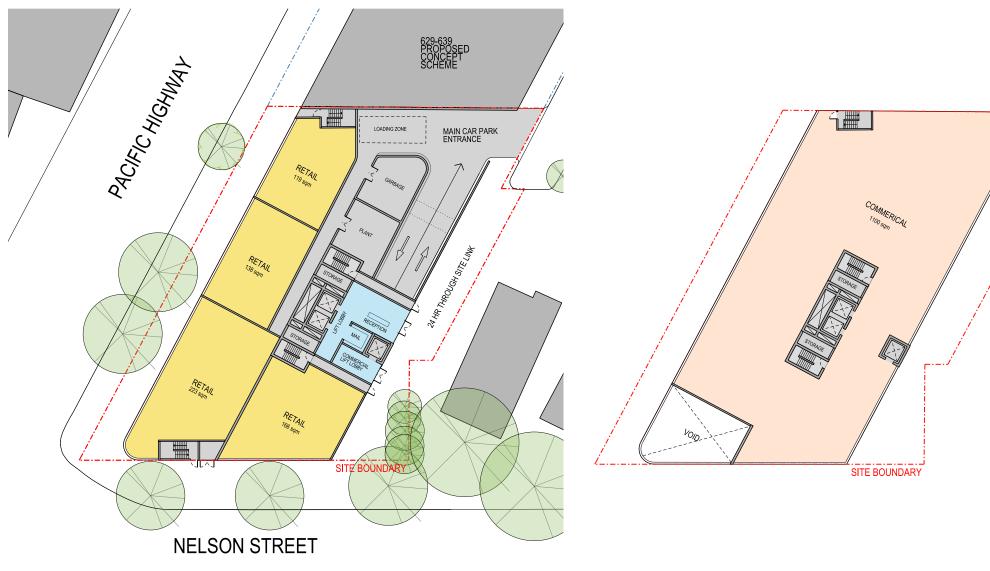

## **Executive Summary**

Antaeus Group Pty Ltd ('the client') commissioned JK Environments (JKE) to undertake a Preliminary (Stage 1) Site Investigation (PSI) for the proposed mixed-use development at 613-627 Pacific Highway, Chatswood, NSW. The purpose of the PSI is to make a preliminary assessment of site contamination. The site location is shown on Figure 1 and the investigation was confined to the site boundaries as shown on Figure 2 attached in the appendices.

Based on the scope of work undertaken for this PSI, JKE identified the following potential contamination sources/area of environmental concern:

- Fill material The site appears to have been historically filled to achieve the existing levels. The fill may have been imported from various sources and could be contaminated;
- Use of pesticides Pesticides may have been used beneath the buildings and/or around the site;
- Hazardous Building Material Hazardous building materials may be present as a result of former building and demolition activities. These materials may also be present in the existing buildings/ structures on site;
- On-site area 1, use of Paints and Solvents Part of the site has been used as a paint store since 1988. See Figure 2:
- Off-site area 5-7, Petrol Stations –Current and historical service stations sites to the south, south west and west between 1940s and 2020s. See Figure 2;
- Off-site area 4 former Dry Cleaners Historical business 22m to the north between 1960s and 1980s; and
- Off-site area 3 and 4 Mechanics Workshops Current and historical businesses to the north were used as a mechanics between 1980s and 2020. Fuels, oils and solvents may have been used during this site use.

The DBYD plans indicated that a sewer main extends through the eastern section of the site in a south-north direction. The sewer is understood to be at a depth of approximately 2m below ground level (BGL) and also extends through the neighbouring property which is a service station. Considering the geological conditions (discussed in Section 3.1), there is a potential for the sewer trench to act as a preferential pathway for contamination migration (i.e. through relatively permeable backfill). Copies of the relevant plans are attached in the appendices and the approximate location of the sewer main has been overlayed on Figure 2.

| Source / AEC                                                                                                                                                                                                                                      | CoPC                                                                                                                                                                                                                                                                                                                                                                             |
|---------------------------------------------------------------------------------------------------------------------------------------------------------------------------------------------------------------------------------------------------|----------------------------------------------------------------------------------------------------------------------------------------------------------------------------------------------------------------------------------------------------------------------------------------------------------------------------------------------------------------------------------|
| <u>Fill material</u> – The site appears to have been historically filled to achieve the existing levels. The fill may have been imported from various sources and could be contaminated. The site inspection identified fill at the site surface. | Heavy metals (arsenic, cadmium, chromium, copper, lead, mercury, nickel and zinc), petroleum hydrocarbons (referred to as total recoverable hydrocarbons – TRHs), benzene, toluene, ethylbenzene and xylene (BTEX), polycyclic aromatic hydrocarbons (PAHs), organochlorine pesticides (OCPs), organophosphate pesticides (OPPs), polychlorinated biphenyls (PCBs) and asbestos. |
| <u>Use of pesticides</u> – Pesticides may have been used beneath the buildings and/or around the site.                                                                                                                                            | Heavy metals and OCPs.                                                                                                                                                                                                                                                                                                                                                           |
| Hazardous Building Material – Hazardous building materials may be present as a result of former building and demolition activities. These materials may also be present in the existing buildings/ structures on site.                            | Asbestos, lead and PCBs.                                                                                                                                                                                                                                                                                                                                                         |
| On-site area 1, use of Paints and Solvents – Part of the site has been used as a paint store since 1988. See Figure 2.                                                                                                                            | Heavy metals, PFAS <sup>6</sup> , toluene and other Volatile Organic Compounds (VOCs), including tetrachloroethene (also known as perchloroethylene - PCE) and the breakdown products trichloroethene (TCE), cis-1,2-dichloroethene (cis-DCE) and vinyl chloride (VC).                                                                                                           |
| Off-site area 5-7, Petrol Stations —Current and historical service stations sites to the south, south west and west between 1940s and 2020s. See Figure 2.                                                                                        | Heavy metals (lead), TRH and BTEX.                                                                                                                                                                                                                                                                                                                                               |
| Off-site area 4 former Dry Cleaners – Historical business 22m to the north between 1960s and 1980s.                                                                                                                                               | TRHs and VOCs.                                                                                                                                                                                                                                                                                                                                                                   |
| Off-site area 3 and 4 Mechanics Workshops – Current and historical businesses to the north were used as a mechanics between 1980s and 2020s. Fuels, oils and solvents may have been used during this site use.                                    | Heavy metals, TRH, naphthalene and BTEX.                                                                                                                                                                                                                                                                                                                                         |

## 6.1 Contamination Sources/AEC and Potential for Site Contamination

Based on the scope of work undertaken for this PSI, JKE identified the following potential contamination sources/AEC:

- Fill material The site appears to have been historically filled to achieve the existing levels. The fill may have been imported from various sources and could be contaminated;
- Use of pesticides Pesticides may have been used beneath the buildings and/or around the site;
- Hazardous Building Material Hazardous building materials may be present as a result of former building and demolition activities. These materials may also be present in the existing buildings/ structures on site;
- On-site area 1, use of Paints and Solvents Part of the site has been used as a paint store since 1988.
   See Figure 2;
- Off-site area 5-7, Petrol Stations –Current and historical service stations sites to the south, south west and west between 1940s and 2020s. See Figure 2;
- Off-site area 4 former Dry Cleaners Historical business 22m to the north between 1960s and 1980s;
   and
- Off-site area 3 and 4 Mechanics Workshops Current and historical businesses to the north were used as a mechanics between 1980s and 2020. Fuels, oils and solvents may have been used during this site use.