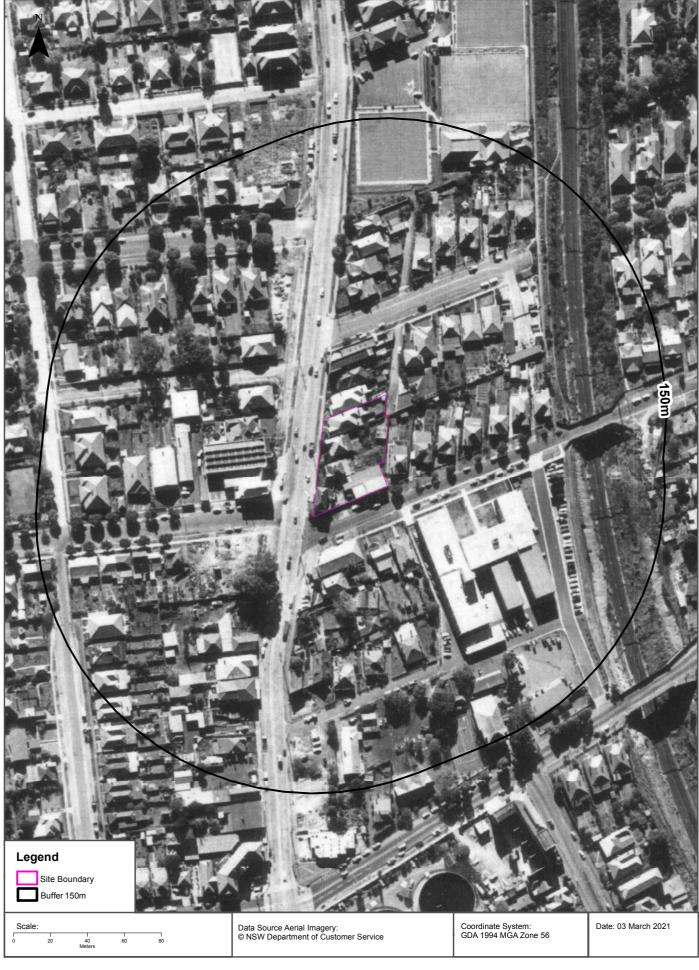

## **Executive Summary**

Antaeus Group Pty Ltd ('the client') commissioned JK Environments (JKE) to undertake a Preliminary (Stage 1) Site Investigation (PSI) for the proposed mixed-use development at 613-627 Pacific Highway, Chatswood, NSW. The purpose of the PSI is to make a preliminary assessment of site contamination. The site location is shown on Figure 1 and the investigation was confined to the site boundaries as shown on Figure 2 attached in the appendices.

#### 1 INTRODUCTION

Antaeus Group Pty Ltd ('the client') commissioned JK Environments (JKE) to undertake a Preliminary (Stage 1) Site Investigation (PSI) for the proposed mixed-use development at 613-627 Pacific Highway, Chatswood, NSW. The purpose of the PSI is to make a preliminary assessment of site contamination. The site location is shown on Figure 1 and the investigation was confined to the site boundaries as shown on Figure 2 attached in the appendices.

## 2.2 Site Location and Regional Setting

The site is located in a predominantly commercial and residential area of Chatswood and is bound by Nelson St to the south, Hammond Lane to the east and Pacific Highway to the west. The site is located approximately 1,985m to the east of Lane Cove River.