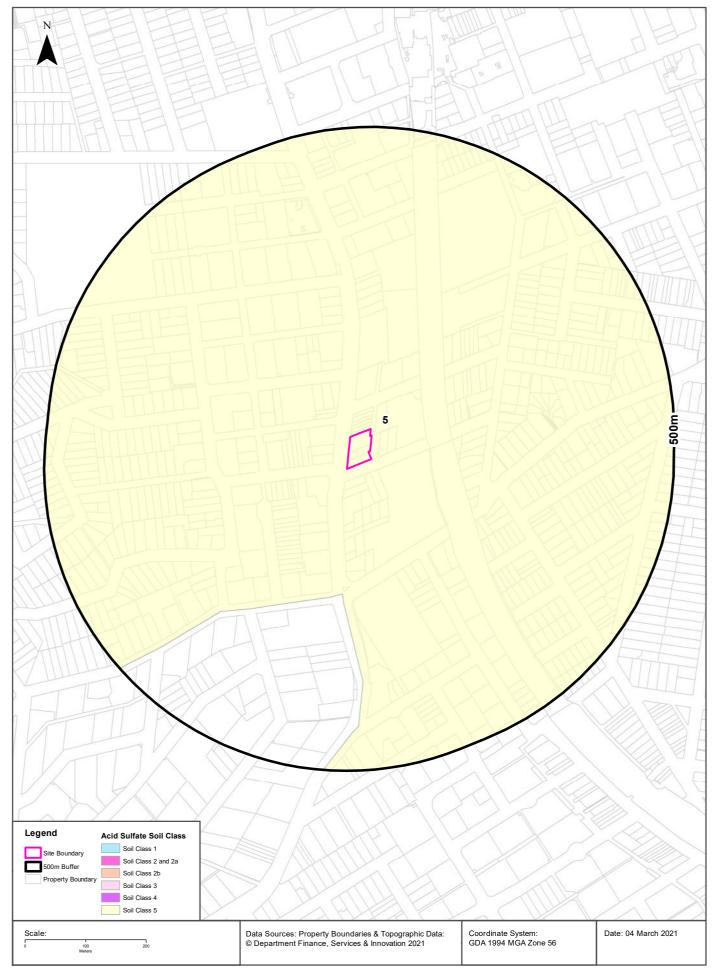

#### 3.2 Acid Sulfate Soil (ASS) Risk and Planning

The site is not located in an ASS risk area according to the risk maps prepared by the Department of Land and Water Conservation.

ASS information presented in the Lotsearch report indicated that the site is located within a Class 5 ASS risk area. Works in a Class 5 risk area that could pose an environmental risk in terms of ASS include works within 500m of adjacent Class 1,2,3,4 land which are likely to lower the water table below 1m AHD on the adjacent Class 1,2,3,4 land.