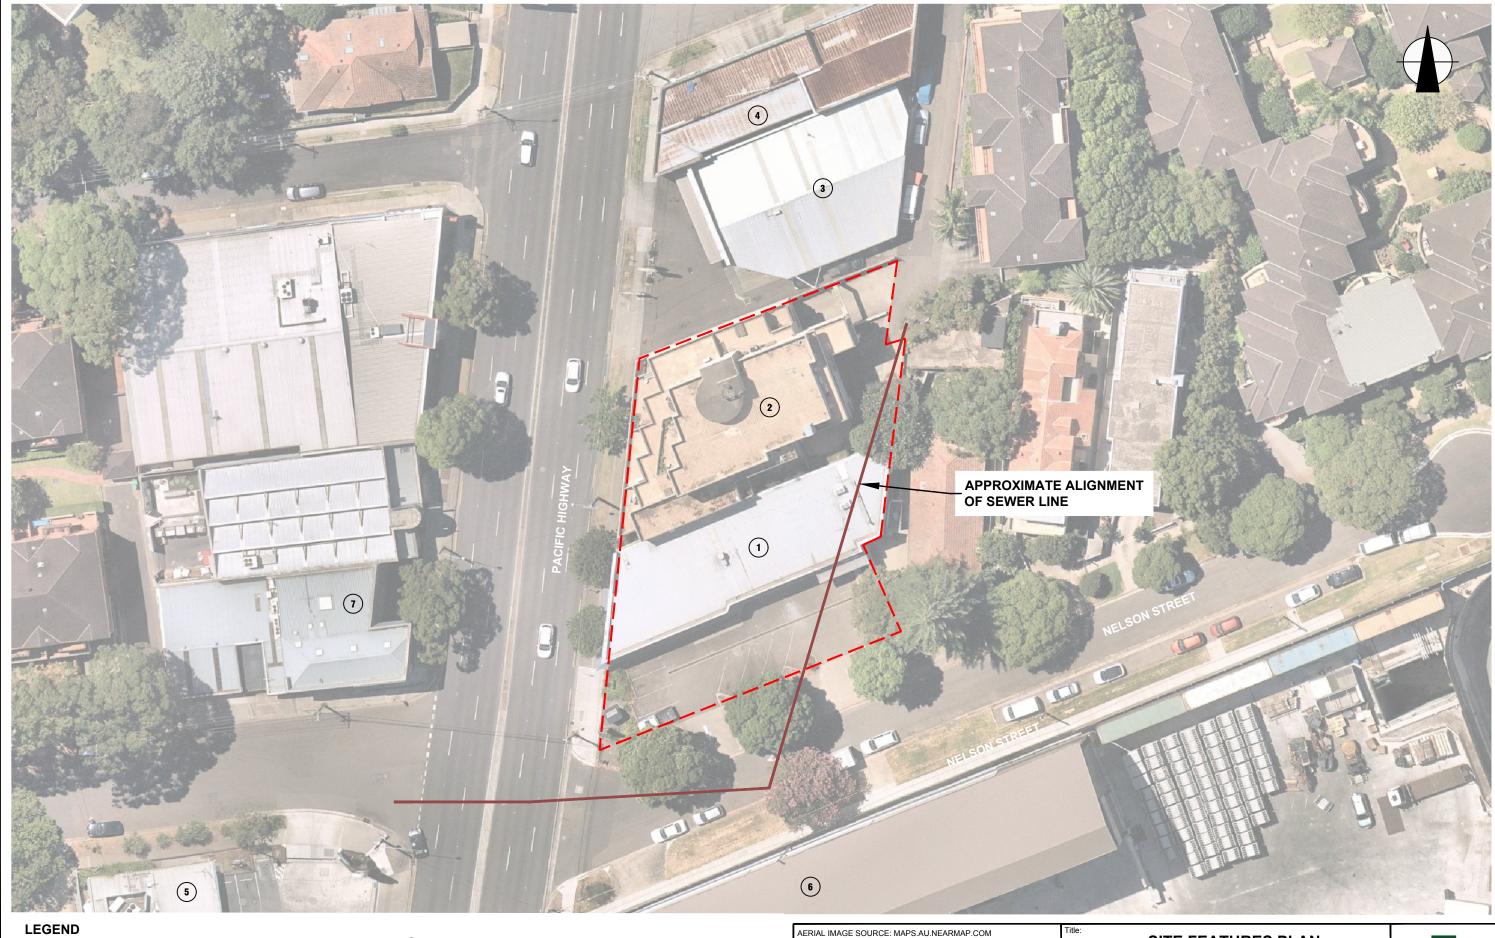

## **Executive Summary**

Antaeus Group Pty Ltd ('the client') commissioned JK Environments (JKE) to undertake a Preliminary (Stage 1) Site Investigation (PSI) for the proposed mixed-use development at 613-627 Pacific Highway, Chatswood, NSW. The purpose of the PSI is to make a preliminary assessment of site contamination. The site location is shown on Figure 1 and the investigation was confined to the site boundaries as shown on Figure 2 attached in the appendices.

#### 1 INTRODUCTION

Antaeus Group Pty Ltd ('the client') commissioned JK Environments (JKE) to undertake a Preliminary (Stage 1) Site Investigation (PSI) for the proposed mixed-use development at 613-627 Pacific Highway, Chatswood, NSW. The purpose of the PSI is to make a preliminary assessment of site contamination. The site location is shown on Figure 1 and the investigation was confined to the site boundaries as shown on Figure 2 attached in the appendices.

The DBYD plans indicated that a sewer main extends through the eastern section of the site in a south-north direction. The sewer is understood to be at a depth of approximately 2m below ground level (BGL) and also extends through the neighbouring property which is a service station. Considering the geological conditions (discussed in Section 3.1), there is a potential for the sewer trench to act as a preferential pathway for contamination migration (i.e. through relatively permeable backfill). Copies of the relevant plans are attached in the appendices and the approximate location of the sewer main has been overlayed on Figure 2.

| Source / AEC                                                                                                                                                                                                                                      | CoPC                                                                                                                                                                                                                                                                                                                                                                             |
|---------------------------------------------------------------------------------------------------------------------------------------------------------------------------------------------------------------------------------------------------|----------------------------------------------------------------------------------------------------------------------------------------------------------------------------------------------------------------------------------------------------------------------------------------------------------------------------------------------------------------------------------|
| <u>Fill material</u> – The site appears to have been historically filled to achieve the existing levels. The fill may have been imported from various sources and could be contaminated. The site inspection identified fill at the site surface. | Heavy metals (arsenic, cadmium, chromium, copper, lead, mercury, nickel and zinc), petroleum hydrocarbons (referred to as total recoverable hydrocarbons – TRHs), benzene, toluene, ethylbenzene and xylene (BTEX), polycyclic aromatic hydrocarbons (PAHs), organochlorine pesticides (OCPs), organophosphate pesticides (OPPs), polychlorinated biphenyls (PCBs) and asbestos. |
| <u>Use of pesticides</u> – Pesticides may have been used beneath the buildings and/or around the site.                                                                                                                                            | Heavy metals and OCPs.                                                                                                                                                                                                                                                                                                                                                           |
| Hazardous Building Material – Hazardous building materials may be present as a result of former building and demolition activities. These materials may also be present in the existing buildings/ structures on site.                            | Asbestos, lead and PCBs.                                                                                                                                                                                                                                                                                                                                                         |
| On-site area 1, use of Paints and Solvents – Part of the site has been used as a paint store since 1988. See Figure 2.                                                                                                                            | Heavy metals, PFAS <sup>6</sup> , toluene and other Volatile Organic Compounds (VOCs), including tetrachloroethene (also known as perchloroethylene - PCE) and the breakdown products trichloroethene (TCE), cis-1,2-dichloroethene (cis-DCE) and vinyl chloride (VC).                                                                                                           |
| Off-site area 5-7, Petrol Stations —Current and historical service stations sites to the south, south west and west between 1940s and 2020s. See Figure 2.                                                                                        | Heavy metals (lead), TRH and BTEX.                                                                                                                                                                                                                                                                                                                                               |
| Off-site area 4 former Dry Cleaners – Historical business 22m to the north between 1960s and 1980s.                                                                                                                                               | TRHs and VOCs.                                                                                                                                                                                                                                                                                                                                                                   |
| Off-site area 3 and 4 Mechanics Workshops – Current and historical businesses to the north were used as a mechanics between 1980s and 2020s. Fuels, oils and solvents may have been used during this site use.                                    | Heavy metals, TRH, naphthalene and BTEX.                                                                                                                                                                                                                                                                                                                                         |

Presence of preferential pathways for contaminant movement

The sewer (see Figure 2) and the associated sewer trench/trench backfill is a potential preferential pathway for contaminant migrations. This could occur via groundwater/seepage if present, or via soil/vapour migration through the sewer and/or trench backfill.