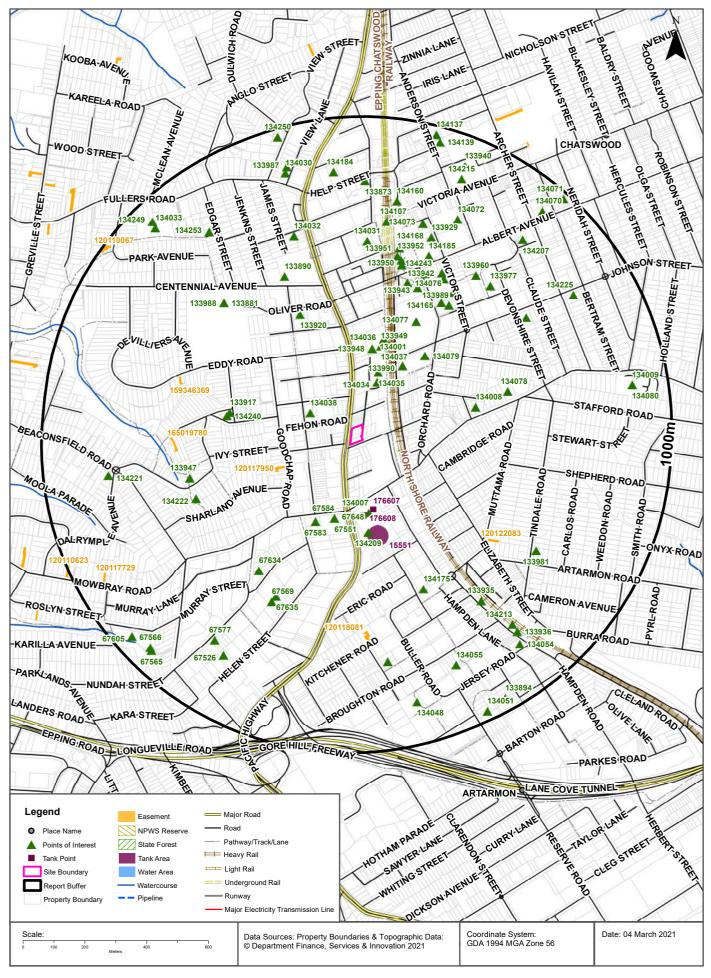

## **Executive Summary**

Antaeus Group Pty Ltd ('the client') commissioned JK Environments (JKE) to undertake a Preliminary (Stage 1) Site Investigation (PSI) for the proposed mixed-use development at 613-627 Pacific Highway, Chatswood, NSW. The purpose of the PSI is to make a preliminary assessment of site contamination. The site location is shown on Figure 1 and the investigation was confined to the site boundaries as shown on Figure 2 attached in the appendices.

Based on the scope of work undertaken for this PSI, JKE identified the following potential contamination sources/area of environmental concern:

- Fill material The site appears to have been historically filled to achieve the existing levels. The fill may have been imported from various sources and could be contaminated;
- Use of pesticides Pesticides may have been used beneath the buildings and/or around the site;
- Hazardous Building Material Hazardous building materials may be present as a result of former building and demolition activities. These materials may also be present in the existing buildings/ structures on site;
- On-site area 1, use of Paints and Solvents Part of the site has been used as a paint store since 1988. See Figure 2:
- Off-site area 5-7, Petrol Stations –Current and historical service stations sites to the south, south west and west between 1940s and 2020s. See Figure 2;
- Off-site area 4 former Dry Cleaners Historical business 22m to the north between 1960s and 1980s; and
- Off-site area 3 and 4 Mechanics Workshops Current and historical businesses to the north were used as a mechanics between 1980s and 2020. Fuels, oils and solvents may have been used during this site use.

#### 1 INTRODUCTION

Antaeus Group Pty Ltd ('the client') commissioned JK Environments (JKE) to undertake a Preliminary (Stage 1) Site Investigation (PSI) for the proposed mixed-use development at 613-627 Pacific Highway, Chatswood, NSW. The purpose of the PSI is to make a preliminary assessment of site contamination. The site location is shown on Figure 1 and the investigation was confined to the site boundaries as shown on Figure 2 attached in the appendices.

The DBYD plans indicated that a sewer main extends through the eastern section of the site in a south-north direction. The sewer is understood to be at a depth of approximately 2m below ground level (BGL) and also extends through the neighbouring property which is a service station. Considering the geological conditions (discussed in Section 3.1), there is a potential for the sewer trench to act as a preferential pathway for contamination migration (i.e. through relatively permeable backfill). Copies of the relevant plans are attached in the appendices and the approximate location of the sewer main has been overlayed on Figure 2.

## 2.6 Surrounding Land Use

During the site inspection, JKE observed the following land uses in the immediate surrounds:

- North Midas and Payless Tyres and Brakes. Oil and solvent storage was observed within the Payless
  Tyres and Brakes workshop;
- South Nelson St beyond, Metro Railways NSW Construction Site;
- East Hammond Lane and Residential apartments; and
- West Pacific Highway beyond, Caltex Petrol Station, Maurer Family Funerals, Amber tiles and Nissan Dealership.

JKE are of the opinion that the two adjacent mechanics to the north of the site (Midas and Payless Tyres and Brakes) and the Caltex Petrol station to the south west of the site are potential off-site contamination sources. The mechanics are located immediately to the north of site boundary and are down/cross-gradient and the petrol station is located approximately 35m of the south-west site boundary and is up gradient of the site. There is a potential for onsite migration of hydrocarbons from the petrol station and/or mechanics via groundwater or the sewer pipework/backfill.

## 6.1 Contamination Sources/AEC and Potential for Site Contamination

Based on the scope of work undertaken for this PSI, JKE identified the following potential contamination sources/AEC:

- Fill material The site appears to have been historically filled to achieve the existing levels. The fill may have been imported from various sources and could be contaminated;
- Use of pesticides Pesticides may have been used beneath the buildings and/or around the site;
- Hazardous Building Material Hazardous building materials may be present as a result of former building and demolition activities. These materials may also be present in the existing buildings/ structures on site;
- On-site area 1, use of Paints and Solvents Part of the site has been used as a paint store since 1988.
   See Figure 2;
- Off-site area 5-7, Petrol Stations –Current and historical service stations sites to the south, south west and west between 1940s and 2020s. See Figure 2;
- Off-site area 4 former Dry Cleaners Historical business 22m to the north between 1960s and 1980s;
   and
- Off-site area 3 and 4 Mechanics Workshops Current and historical businesses to the north were used as a mechanics between 1980s and 2020. Fuels, oils and solvents may have been used during this site use.