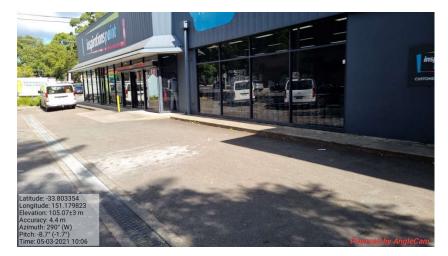

## 2.4 Site Inspection

A walkover inspection of the site was undertaken by JKE on 5 March 2021. The inspection was limited to accessible areas of the site and immediate surrounds. An internal inspection of buildings was not undertaken. Selected site photographs obtained during the inspection are attached in the appendices.

## 2.4.1 Current Site Use and/or Indicators of Former Site Use

At the time of the inspection, the majority of the site was occupied by two properties. The northern section was occupied by a residential apartment block above a Piano Forte store on the ground floor. The central section of the site was occupied by an Inspirations Paint store. The southern section was occupied by the paint store's on grade asphaltic concrete surfaced carpark.

## 2.4.2 Buildings, Structures and Roads

The paint store building was a single storey structure and appeared to have been constructed of concrete, fibre cement sheeting, steel and glass building which looked in good condition. The apartment block and piano store building was a four storey structure constructed over two levels of basement car parking and appeared to have been constructed of concrete and glass building which looked in average condition.

## 2.4.4 Presence of Drums/Chemical Storage and Waste

Paints and oils were visible throughout Inspirations Paint store. Signage displayed on adjacent to the roller door in the south-east section of the site indicated that Class 3 flammable liquids were stored within the Paint stores. Access though the roller door was not possible at the time of the site inspection.