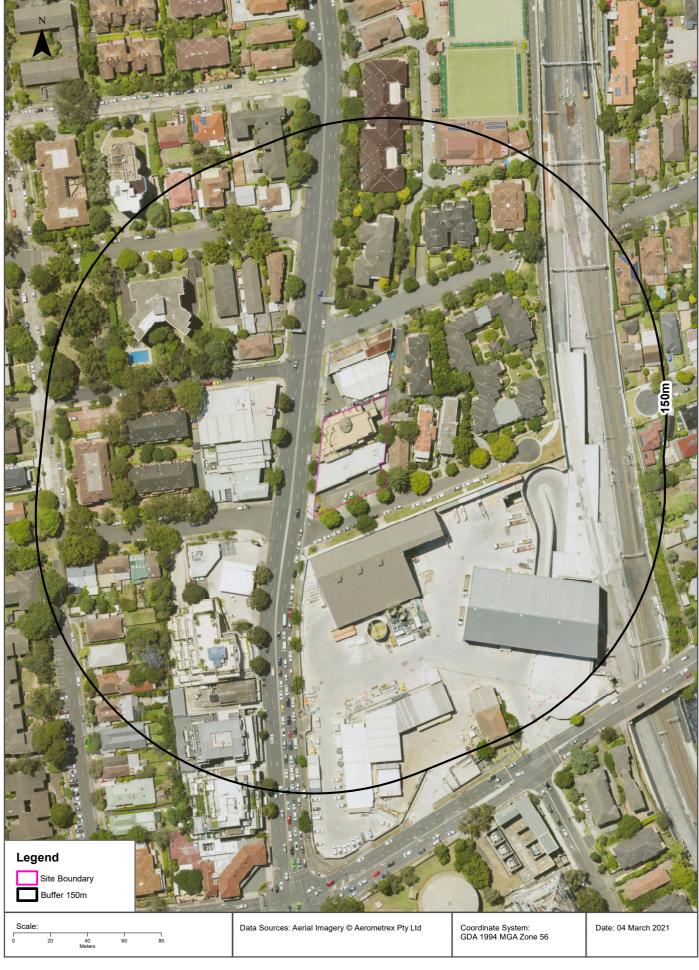

## **Executive Summary**

Antaeus Group Pty Ltd ('the client') commissioned JK Environments (JKE) to undertake a Preliminary (Stage 1) Site Investigation (PSI) for the proposed mixed-use development at 613-627 Pacific Highway, Chatswood, NSW. The purpose of the PSI is to make a preliminary assessment of site contamination. The site location is shown on Figure 1 and the investigation was confined to the site boundaries as shown on Figure 2 attached in the appendices.

#### 1 INTRODUCTION

Antaeus Group Pty Ltd ('the client') commissioned JK Environments (JKE) to undertake a Preliminary (Stage 1) Site Investigation (PSI) for the proposed mixed-use development at 613-627 Pacific Highway, Chatswood, NSW. The purpose of the PSI is to make a preliminary assessment of site contamination. The site location is shown on Figure 1 and the investigation was confined to the site boundaries as shown on Figure 2 attached in the appendices.

## 2.4 Site Inspection

A walkover inspection of the site was undertaken by JKE on 5 March 2021. The inspection was limited to accessible areas of the site and immediate surrounds. An internal inspection of buildings was not undertaken. Selected site photographs obtained during the inspection are attached in the appendices.