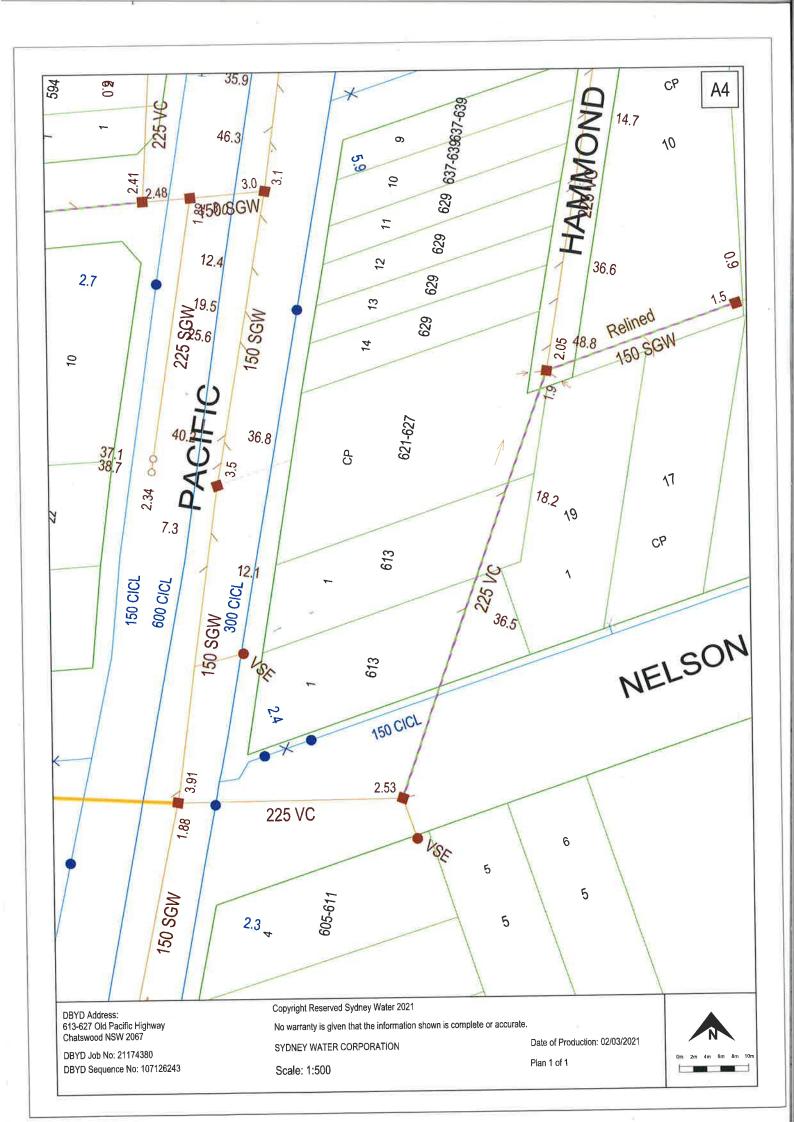

## 2.5 Underground Services

The 'Dial Before You Dig' (DBYD) plans were reviewed for the PSI in order to establish whether any major underground services exist at the site or in the immediate vicinity that could act as a preferential pathway for contamination migration.

The DBYD plans indicated that a sewer main extends through the eastern section of the site in a south-north direction. The sewer is understood to be at a depth of approximately 2m below ground level (BGL) and also extends through the neighbouring property which is a service station. Considering the geological conditions (discussed in Section 3.1), there is a potential for the sewer trench to act as a preferential pathway for contamination migration (i.e. through relatively permeable backfill). Copies of the relevant plans are attached in the appendices and the approximate location of the sewer main has been overlayed on Figure 2.

## 3.1 Regional Geology

Regional geological information was reviewed for the PSI. The information was sources from the Lotsearch report attached in the appendices. The report indicates that the site is underlain by Ashfield Shale of the Wianamatta Group, which typically consists of black to dark grey shale and laminite.