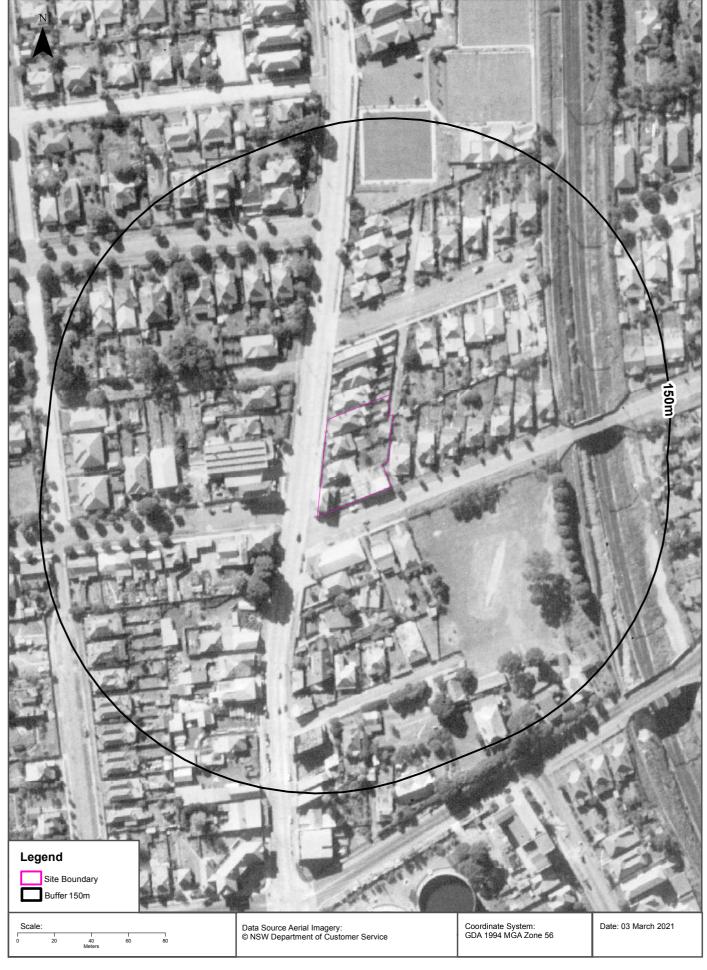

## **Executive Summary**

Antaeus Group Pty Ltd ('the client') commissioned JK Environments (JKE) to undertake a Preliminary (Stage 1) Site Investigation (PSI) for the proposed mixed-use development at 613-627 Pacific Highway, Chatswood, NSW. The purpose of the PSI is to make a preliminary assessment of site contamination. The site location is shown on Figure 1 and the investigation was confined to the site boundaries as shown on Figure 2 attached in the appendices.

#### 1 INTRODUCTION

Antaeus Group Pty Ltd ('the client') commissioned JK Environments (JKE) to undertake a Preliminary (Stage 1) Site Investigation (PSI) for the proposed mixed-use development at 613-627 Pacific Highway, Chatswood, NSW. The purpose of the PSI is to make a preliminary assessment of site contamination. The site location is shown on Figure 1 and the investigation was confined to the site boundaries as shown on Figure 2 attached in the appendices.

## 2.2 Site Location and Regional Setting

The site is located in a predominantly commercial and residential area of Chatswood and is bound by Nelson St to the south, Hammond Lane to the east and Pacific Highway to the west. The site is located approximately 1,985m to the east of Lane Cove River.