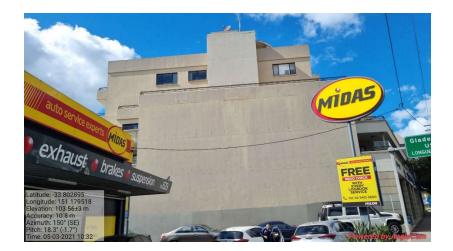

## 2.6 Surrounding Land Use

During the site inspection, JKE observed the following land uses in the immediate surrounds:

- North Midas and Payless Tyres and Brakes. Oil and solvent storage was observed within the Payless
  Tyres and Brakes workshop;
- South Nelson St beyond, Metro Railways NSW Construction Site;
- East Hammond Lane and Residential apartments; and
- West Pacific Highway beyond, Caltex Petrol Station, Maurer Family Funerals, Amber tiles and Nissan Dealership.

JKE are of the opinion that the two adjacent mechanics to the north of the site (Midas and Payless Tyres and Brakes) and the Caltex Petrol station to the south west of the site are potential off-site contamination sources. The mechanics are located immediately to the north of site boundary and are down/cross-gradient and the petrol station is located approximately 35m of the south-west site boundary and is up gradient of the site. There is a potential for onsite migration of hydrocarbons from the petrol station and/or mechanics via groundwater or the sewer pipework/backfill.