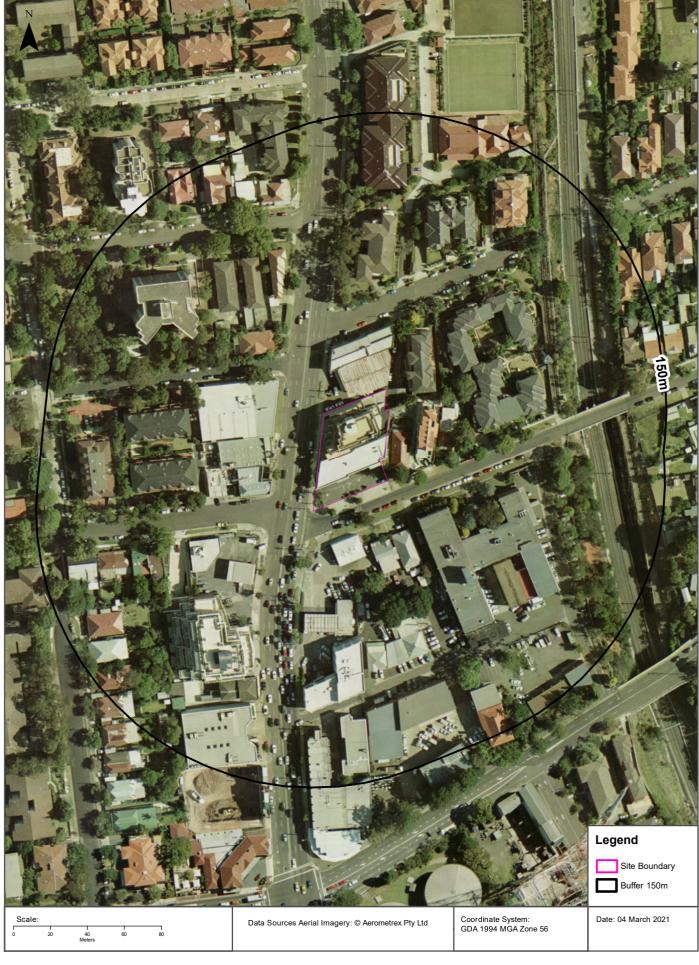

## **Executive Summary**

Antaeus Group Pty Ltd ('the client') commissioned JK Environments (JKE) to undertake a Preliminary (Stage 1) Site Investigation (PSI) for the proposed mixed-use development at 613-627 Pacific Highway, Chatswood, NSW. The purpose of the PSI is to make a preliminary assessment of site contamination. The site location is shown on Figure 1 and the investigation was confined to the site boundaries as shown on Figure 2 attached in the appendices.

#### 1 INTRODUCTION

Antaeus Group Pty Ltd ('the client') commissioned JK Environments (JKE) to undertake a Preliminary (Stage 1) Site Investigation (PSI) for the proposed mixed-use development at 613-627 Pacific Highway, Chatswood, NSW. The purpose of the PSI is to make a preliminary assessment of site contamination. The site location is shown on Figure 1 and the investigation was confined to the site boundaries as shown on Figure 2 attached in the appendices.

The DBYD plans indicated that a sewer main extends through the eastern section of the site in a south-north direction. The sewer is understood to be at a depth of approximately 2m below ground level (BGL) and also extends through the neighbouring property which is a service station. Considering the geological conditions (discussed in Section 3.1), there is a potential for the sewer trench to act as a preferential pathway for contamination migration (i.e. through relatively permeable backfill). Copies of the relevant plans are attached in the appendices and the approximate location of the sewer main has been overlayed on Figure 2.