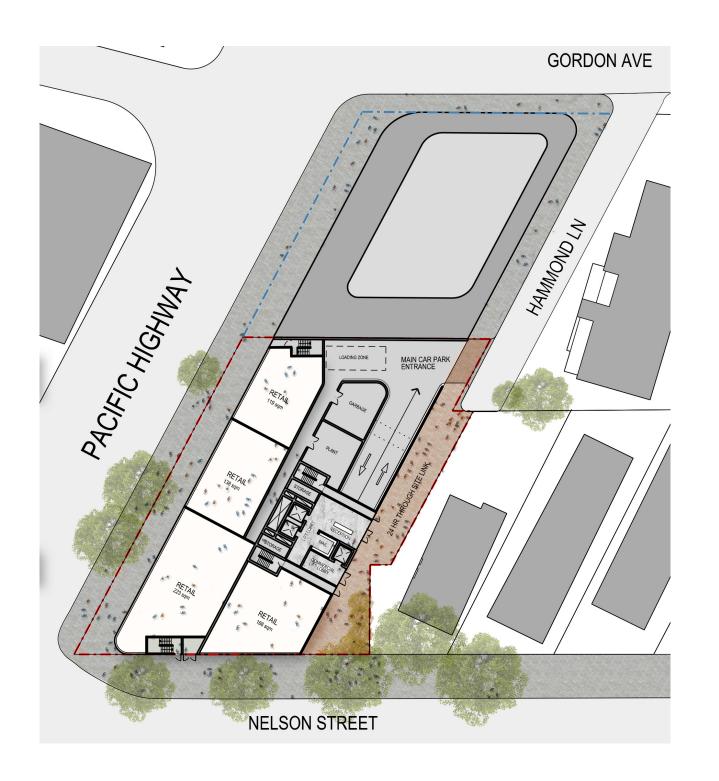

#### 1.1 Proposed Development Details

The conceptual design for the proposed development includes construction of a multistorey residential apartment building with commercial space on the ground floor. Four levels of basement car parking are proposed. Excavations to approximately 12m below ground level (BGL) are likely to construct the basements.

Selected development plans issued to JKE are attached in the appendices.