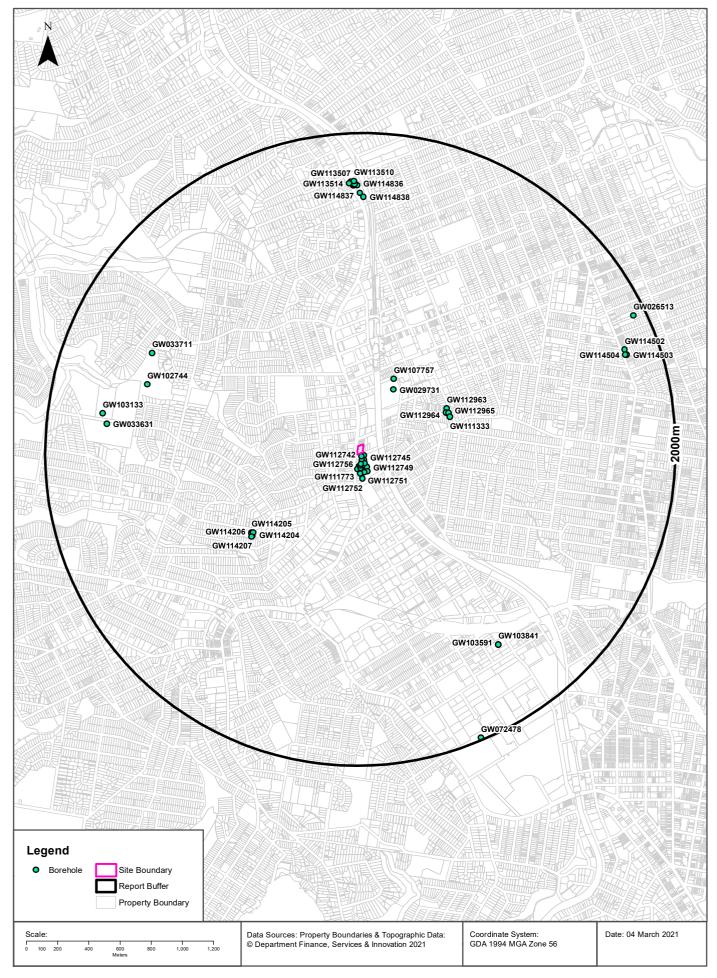

## 3.3 Hydrogeology

Hydrogeological information was reviewed for the PSI. The information was sources from the Lotsearch report attached in the appendices. The report indicates that the regional aquifer on-site and in the areas immediately surrounding the site includes porous, extensive aquifers of low to moderate productivity. There was a total of 52 registered bores within the report buffer of 2,000m. In summary:

- The majority of the bores were registered for monitoring purposes;
- A cluster of bores registered for monitoring were located between approximately 23-158m to the south of the site. These bores appeared to have been registered to Energy Australia whom formerly occupied the site to the south beyond Nelson Street.
- There were no nearby bores (i.e. within 399m) registered for domestic or irrigation uses. The nearest bore registered for recreational purposes was location 400m to the north-east and cross gradient from the site; and
- The drillers log information from the closest registered bores typically identified fill and/or clay soil to depths of 0.91-9.14mBGL, underlain by shale or sandstone bedrock. Standing water levels (SWLs) in the bores ranged from 2.6mBGL to 48.0mBGL.