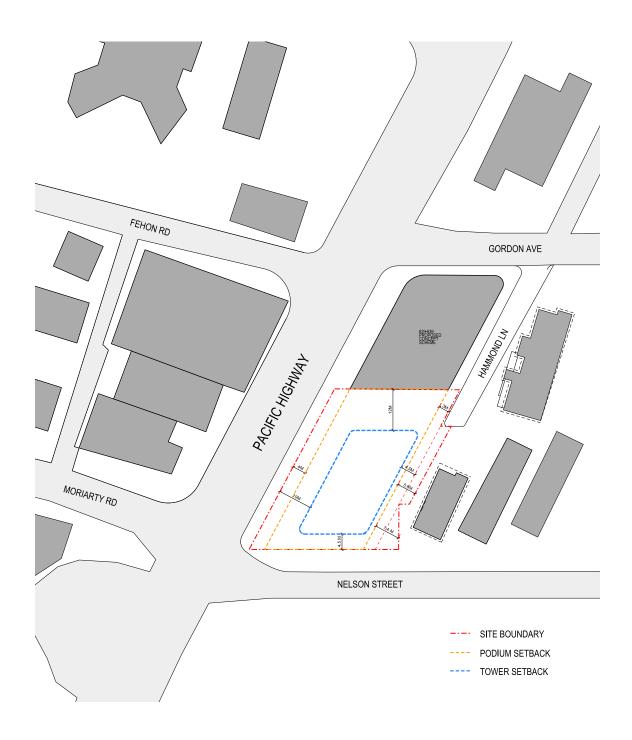

## **Executive Summary**

Antaeus Group Pty Ltd ('the client') commissioned JK Environments (JKE) to undertake a Preliminary (Stage 1) Site Investigation (PSI) for the proposed mixed-use development at 613-627 Pacific Highway, Chatswood, NSW. The purpose of the PSI is to make a preliminary assessment of site contamination. The site location is shown on Figure 1 and the investigation was confined to the site boundaries as shown on Figure 2 attached in the appendices.

#### 1 INTRODUCTION

Antaeus Group Pty Ltd ('the client') commissioned JK Environments (JKE) to undertake a Preliminary (Stage 1) Site Investigation (PSI) for the proposed mixed-use development at 613-627 Pacific Highway, Chatswood, NSW. The purpose of the PSI is to make a preliminary assessment of site contamination. The site location is shown on Figure 1 and the investigation was confined to the site boundaries as shown on Figure 2 attached in the appendices.

## 2.2 Site Location and Regional Setting

The site is located in a predominantly commercial and residential area of Chatswood and is bound by Nelson St to the south, Hammond Lane to the east and Pacific Highway to the west. The site is located approximately 1,985m to the east of Lane Cove River.

The DBYD plans indicated that a sewer main extends through the eastern section of the site in a south-north direction. The sewer is understood to be at a depth of approximately 2m below ground level (BGL) and also extends through the neighbouring property which is a service station. Considering the geological conditions (discussed in Section 3.1), there is a potential for the sewer trench to act as a preferential pathway for contamination migration (i.e. through relatively permeable backfill). Copies of the relevant plans are attached in the appendices and the approximate location of the sewer main has been overlayed on Figure 2.