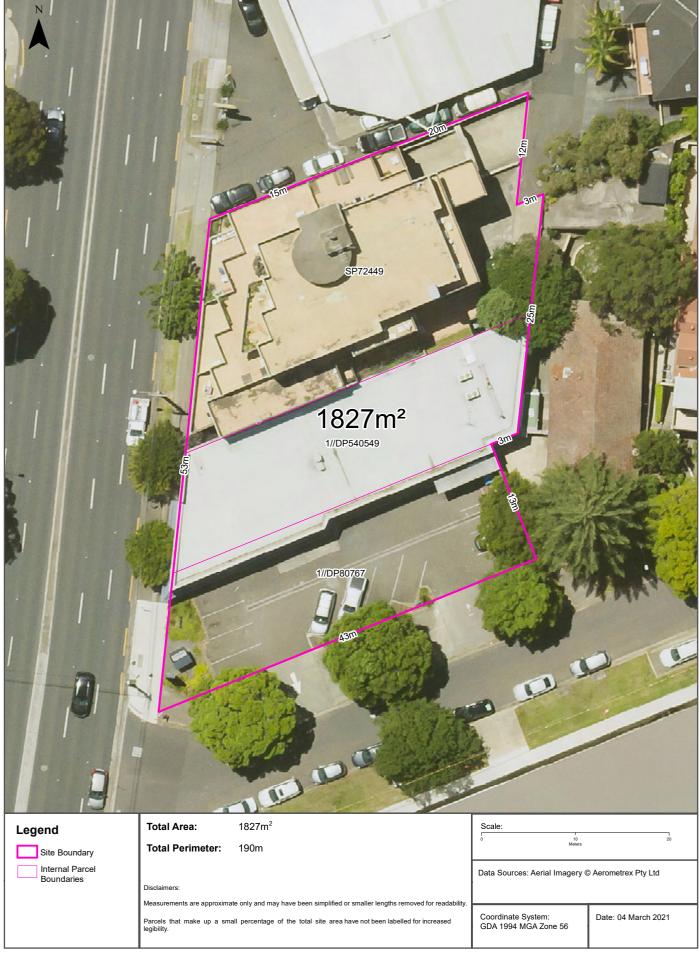

## **Executive Summary**

Antaeus Group Pty Ltd ('the client') commissioned JK Environments (JKE) to undertake a Preliminary (Stage 1) Site Investigation (PSI) for the proposed mixed-use development at 613-627 Pacific Highway, Chatswood, NSW. The purpose of the PSI is to make a preliminary assessment of site contamination. The site location is shown on Figure 1 and the investigation was confined to the site boundaries as shown on Figure 2 attached in the appendices.

#### 2.1 Site Identification

Table 2-1: Site Identification

| Current Site Owner                          | Jiuland Pty Ltd and SP72449                                    |
|---------------------------------------------|----------------------------------------------------------------|
| (certificate of title):                     |                                                                |
| Site Address:                               | 613-627 Pacific Highway Chatswood                              |
| Lot & Deposited Plan:                       | Lot 1 DP540549, Lot 1 DP80767 and SP72449                      |
| Current Land Use:                           | Paint business, piano business and residential apartment block |
| Proposed Land Use:                          | Mixed Use (commercial and residential apartments)              |
| Local Government Authority (LGA):           | Willoughby City Council                                        |
| Current Zoning:                             | B5 (Business Development)                                      |
| Site Area (m²) (approx.):                   | 1,827                                                          |
| RL (AHD in m) (approx.):                    | 102                                                            |
| Geographical Location                       | Latitude: -33.803205                                           |
| (decimal degrees) (approx. centre of site): | Longitude: 151.179699                                          |