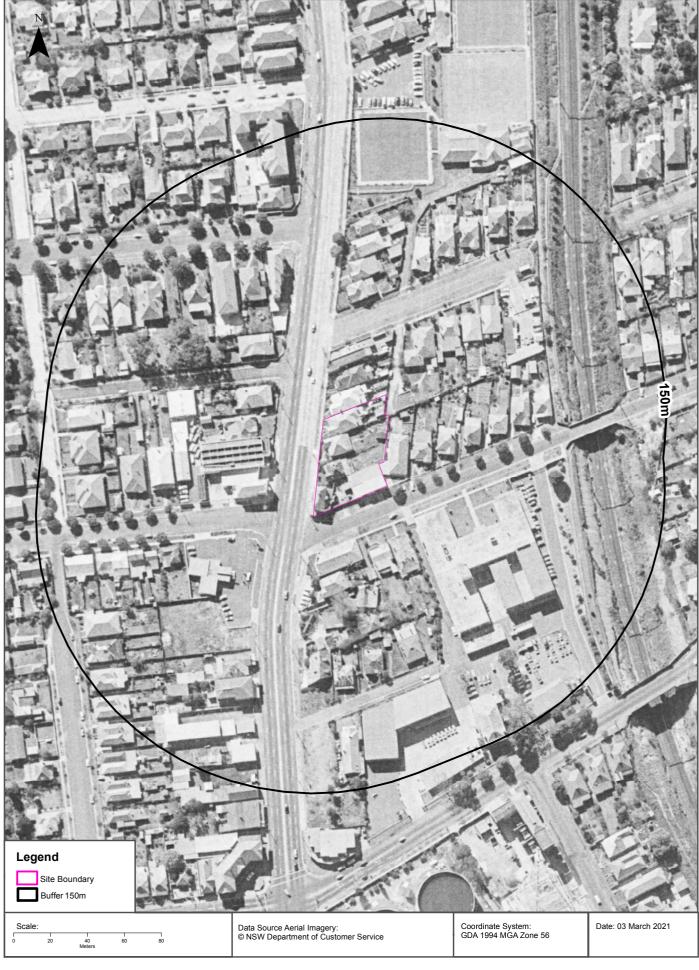

## **Executive Summary**

Antaeus Group Pty Ltd ('the client') commissioned JK Environments (JKE) to undertake a Preliminary (Stage 1) Site Investigation (PSI) for the proposed mixed-use development at 613-627 Pacific Highway, Chatswood, NSW. The purpose of the PSI is to make a preliminary assessment of site contamination. The site location is shown on Figure 1 and the investigation was confined to the site boundaries as shown on Figure 2 attached in the appendices.

#### 1 INTRODUCTION

Antaeus Group Pty Ltd ('the client') commissioned JK Environments (JKE) to undertake a Preliminary (Stage 1) Site Investigation (PSI) for the proposed mixed-use development at 613-627 Pacific Highway, Chatswood, NSW. The purpose of the PSI is to make a preliminary assessment of site contamination. The site location is shown on Figure 1 and the investigation was confined to the site boundaries as shown on Figure 2 attached in the appendices.

## 2.2 Site Location and Regional Setting

The site is located in a predominantly commercial and residential area of Chatswood and is bound by Nelson St to the south, Hammond Lane to the east and Pacific Highway to the west. The site is located approximately 1,985m to the east of Lane Cove River.

The DBYD plans indicated that a sewer main extends through the eastern section of the site in a south-north direction. The sewer is understood to be at a depth of approximately 2m below ground level (BGL) and also extends through the neighbouring property which is a service station. Considering the geological conditions (discussed in Section 3.1), there is a potential for the sewer trench to act as a preferential pathway for contamination migration (i.e. through relatively permeable backfill). Copies of the relevant plans are attached in the appendices and the approximate location of the sewer main has been overlayed on Figure 2.