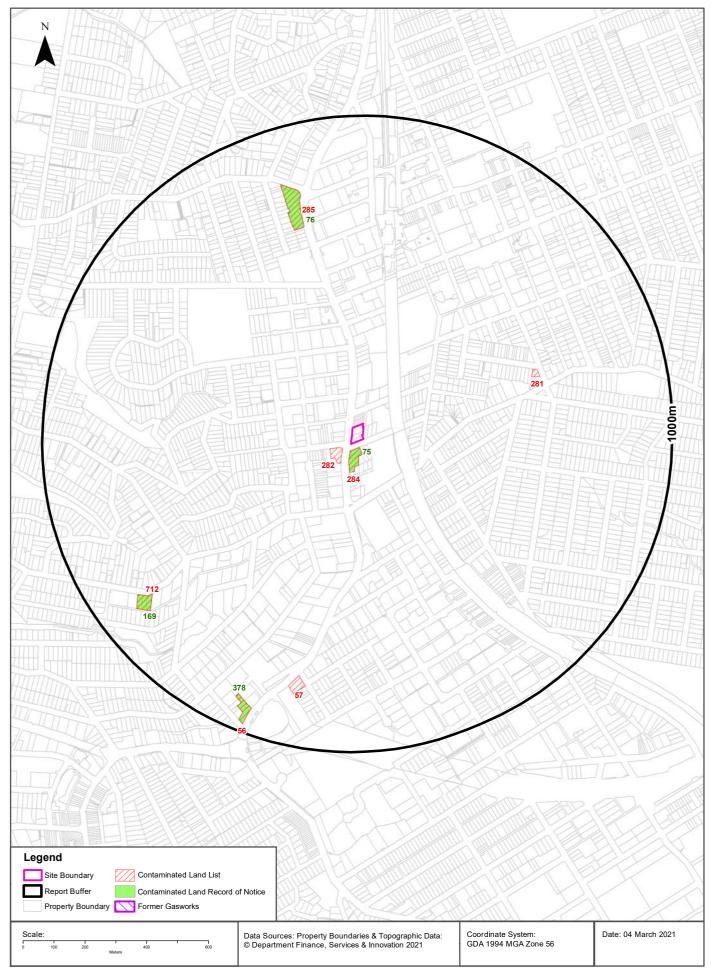

## 3.3 Hydrogeology

Hydrogeological information was reviewed for the PSI. The information was sources from the Lotsearch report attached in the appendices. The report indicates that the regional aquifer on-site and in the areas immediately surrounding the site includes porous, extensive aquifers of low to moderate productivity. There was a total of 52 registered bores within the report buffer of 2,000m. In summary:

- The majority of the bores were registered for monitoring purposes;
- A cluster of bores registered for monitoring were located between approximately 23-158m to the south of the site. These bores appeared to have been registered to Energy Australia whom formerly occupied the site to the south beyond Nelson Street.
- There were no nearby bores (i.e. within 399m) registered for domestic or irrigation uses. The nearest bore registered for recreational purposes was location 400m to the north-east and cross gradient from the site; and
- The drillers log information from the closest registered bores typically identified fill and/or clay soil to depths of 0.91-9.14mBGL, underlain by shale or sandstone bedrock. Standing water levels (SWLs) in the bores ranged from 2.6mBGL to 48.0mBGL.

The search included the site and surrounding areas in the report buffer. A summary of the information is provided below:

Table 4-2: NSW EPA and Department of Defence Records

| Records           | On-site | Off-site                                          |
|-------------------|---------|---------------------------------------------------|
| Records under     | None    | There were four properties listed in the report   |
| Section 58 of the |         | buffer, three service station (two former and one |
| CLM Act 1997      |         | current) and a Toyota dealership. One of the      |
|                   |         | former petrol stations was located                |
|                   |         | approximately 19m directly to the south of the    |
|                   |         | site. Due to the distance and up-gradient         |
|                   |         | location, this property was considered to         |
|                   |         | represent an off-site source of contamination.    |
|                   |         | Two of the petrol stations and the Toyota         |
|                   |         | dealership were located greater than 650m from    |

| Records                                                                                                 | On-site | Off-site                                                                                                                                                                                                                                                                                                                                                                                                                                     |
|---------------------------------------------------------------------------------------------------------|---------|----------------------------------------------------------------------------------------------------------------------------------------------------------------------------------------------------------------------------------------------------------------------------------------------------------------------------------------------------------------------------------------------------------------------------------------------|
|                                                                                                         |         | the site. Due to the distance and cross or down gradient locations, these properties were not considered to represent an off-site source of contamination.                                                                                                                                                                                                                                                                                   |
| Records under the<br>Duty to Report<br>Contamination under<br>Section 60 of the<br>CLM Act 1997         | None    | There were seven properties listed in the report buffer, five service station (two former and three current), an auto repair shop and a Toyota dealership. Two of the petrol stations (one former and one current) were located approximately 19m and 32m directly to the south and south west of the site. Due to the distance and up-gradient locations, these properties were considered to represent an offsite source of contamination. |
|                                                                                                         |         | Three of the petrol stations, the auto repair shop and the Toyota dealership were located greater than 550m from the site. Due to the distance and cross or down gradient locations, these properties were not considered to represent an off-site source of contamination.                                                                                                                                                                  |
| Licences under the<br>POEO Act 1997                                                                     | None    | Current and historical licenses were identified for several properties within the report buffer, including Sydney Metro City and South west Tunnels and Excavation Works and the application of herbicides along waterways. However, these activities are considered unlikely to pose a contamination risk to the site or represent and off-site source of contamination.                                                                    |
| Records relating to<br>the NSW EPA PFAS<br>Investigation<br>Program                                     | None    | None                                                                                                                                                                                                                                                                                                                                                                                                                                         |
| Records relating to<br>the Department of<br>Defence PFAS<br>management and<br>investigation<br>programs | None    | None                                                                                                                                                                                                                                                                                                                                                                                                                                         |

Table 4-3: Historical Business Directory and other Records

| Records                                                            |                    | Off-site                                                                                                                                                                                                                                                                                                                                                                                                                                                                                                                                                                                                                                                                                                                                                                                                                                                                                                                     |
|--------------------------------------------------------------------|--------------------|------------------------------------------------------------------------------------------------------------------------------------------------------------------------------------------------------------------------------------------------------------------------------------------------------------------------------------------------------------------------------------------------------------------------------------------------------------------------------------------------------------------------------------------------------------------------------------------------------------------------------------------------------------------------------------------------------------------------------------------------------------------------------------------------------------------------------------------------------------------------------------------------------------------------------|
|                                                                    | On-site None  None | There were five properties listed in the report buffer between 1940-1990 including three service stations, one dry cleaner and a motor garage. Two of the service station properties have been mentioned previously in Table 4.3. The third service station was located approximately 24m to the west of the site. Due to the distance and cross-gradient location, the property was considered to represent an off-site source of contamination. The dry cleaners was located approximately 22m to the north of the site. Due to the distance and little variation in topography in this area, the property was considered to represent an off-site source of contamination. The motor garage was located 53m to the north of the site. Due to the distance and down gradient location, the properties were not considered to represent an off-site source of contamination.  The dry cleaners located approximately 22m to |
| businesses that could represent potential sources of contamination | None               | the dry cleaners located approximately 22m to the north of the site was used from the 1980s as a motor spare parts dealership. Due to the distance and cross-gradient location, the property was considered to represent an off-site source of contamination.                                                                                                                                                                                                                                                                                                                                                                                                                                                                                                                                                                                                                                                                |
| National waste<br>management site<br>database                      | None               | None                                                                                                                                                                                                                                                                                                                                                                                                                                                                                                                                                                                                                                                                                                                                                                                                                                                                                                                         |
| National liquid fuel facilities                                    | None               | Two service station were listed in the report buffer both have been mentioned previous in Table 4.3.                                                                                                                                                                                                                                                                                                                                                                                                                                                                                                                                                                                                                                                                                                                                                                                                                         |
| Mapped heritage items                                              | None               | Various heritage items were mapped in the report buffer. These are not considered to have any relevance in the context of the PSI objectives.                                                                                                                                                                                                                                                                                                                                                                                                                                                                                                                                                                                                                                                                                                                                                                                |
| Mapped ecological constraints                                      | None               | Various ecological items were mapped in the report buffer. These are not considered to have any relevance in the context of the PSI objectives.                                                                                                                                                                                                                                                                                                                                                                                                                                                                                                                                                                                                                                                                                                                                                                              |
| Mapped naturally occurring asbestos                                | None               | None                                                                                                                                                                                                                                                                                                                                                                                                                                                                                                                                                                                                                                                                                                                                                                                                                                                                                                                         |