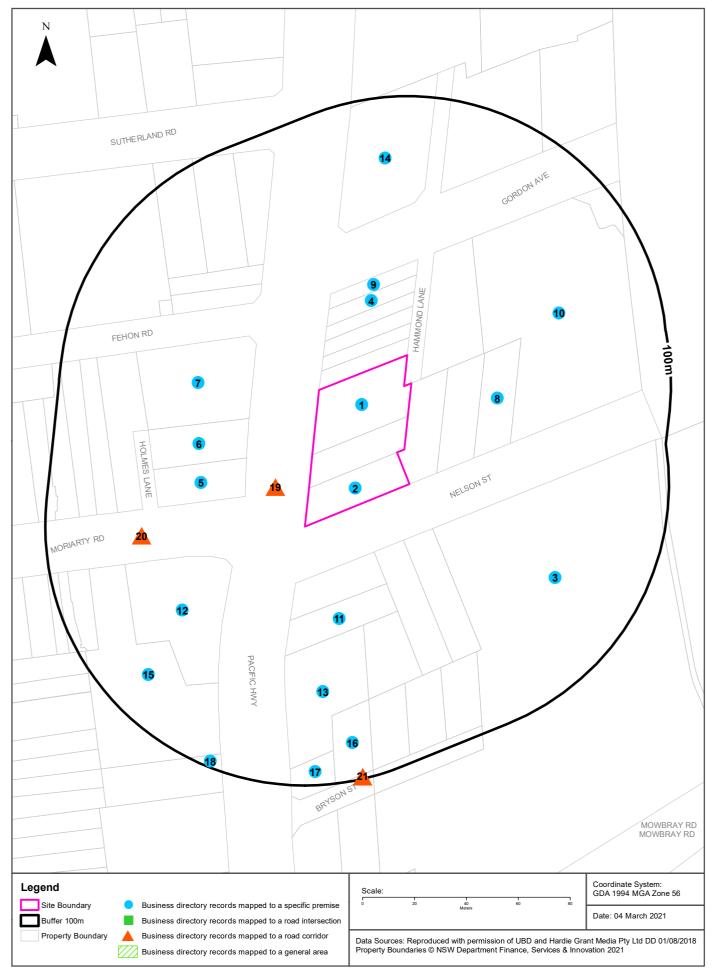

Table 4-3: Historical Business Directory and other Records

| Records                                                            |                    | Off-site                                                                                                                                                                                                                                                                                                                                                                                                                                                                                                                                                                                                                                                                                                                                                                                                                                                                                                                     |
|--------------------------------------------------------------------|--------------------|------------------------------------------------------------------------------------------------------------------------------------------------------------------------------------------------------------------------------------------------------------------------------------------------------------------------------------------------------------------------------------------------------------------------------------------------------------------------------------------------------------------------------------------------------------------------------------------------------------------------------------------------------------------------------------------------------------------------------------------------------------------------------------------------------------------------------------------------------------------------------------------------------------------------------|
|                                                                    | On-site None  None | There were five properties listed in the report buffer between 1940-1990 including three service stations, one dry cleaner and a motor garage. Two of the service station properties have been mentioned previously in Table 4.3. The third service station was located approximately 24m to the west of the site. Due to the distance and cross-gradient location, the property was considered to represent an off-site source of contamination. The dry cleaners was located approximately 22m to the north of the site. Due to the distance and little variation in topography in this area, the property was considered to represent an off-site source of contamination. The motor garage was located 53m to the north of the site. Due to the distance and down gradient location, the properties were not considered to represent an off-site source of contamination.  The dry cleaners located approximately 22m to |
| businesses that could represent potential sources of contamination | None               | the dry cleaners located approximately 22m to the north of the site was used from the 1980s as a motor spare parts dealership. Due to the distance and cross-gradient location, the property was considered to represent an off-site source of contamination.                                                                                                                                                                                                                                                                                                                                                                                                                                                                                                                                                                                                                                                                |
| National waste<br>management site<br>database                      | None               | None                                                                                                                                                                                                                                                                                                                                                                                                                                                                                                                                                                                                                                                                                                                                                                                                                                                                                                                         |
| National liquid fuel facilities                                    | None               | Two service station were listed in the report buffer both have been mentioned previous in Table 4.3.                                                                                                                                                                                                                                                                                                                                                                                                                                                                                                                                                                                                                                                                                                                                                                                                                         |
| Mapped heritage items                                              | None               | Various heritage items were mapped in the report buffer. These are not considered to have any relevance in the context of the PSI objectives.                                                                                                                                                                                                                                                                                                                                                                                                                                                                                                                                                                                                                                                                                                                                                                                |
| Mapped ecological constraints                                      | None               | Various ecological items were mapped in the report buffer. These are not considered to have any relevance in the context of the PSI objectives.                                                                                                                                                                                                                                                                                                                                                                                                                                                                                                                                                                                                                                                                                                                                                                              |
| Mapped naturally occurring asbestos                                | None               | None                                                                                                                                                                                                                                                                                                                                                                                                                                                                                                                                                                                                                                                                                                                                                                                                                                                                                                                         |