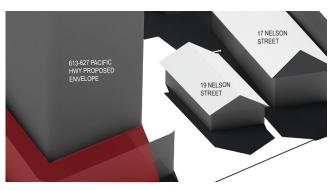

## **Executive Summary**

Antaeus Group Pty Ltd ('the client') commissioned JK Environments (JKE) to undertake a Preliminary (Stage 1) Site Investigation (PSI) for the proposed mixed-use development at 613-627 Pacific Highway, Chatswood, NSW. The purpose of the PSI is to make a preliminary assessment of site contamination. The site location is shown on Figure 1 and the investigation was confined to the site boundaries as shown on Figure 2 attached in the appendices.

#### 1 INTRODUCTION

Antaeus Group Pty Ltd ('the client') commissioned JK Environments (JKE) to undertake a Preliminary (Stage 1) Site Investigation (PSI) for the proposed mixed-use development at 613-627 Pacific Highway, Chatswood, NSW. The purpose of the PSI is to make a preliminary assessment of site contamination. The site location is shown on Figure 1 and the investigation was confined to the site boundaries as shown on Figure 2 attached in the appendices.