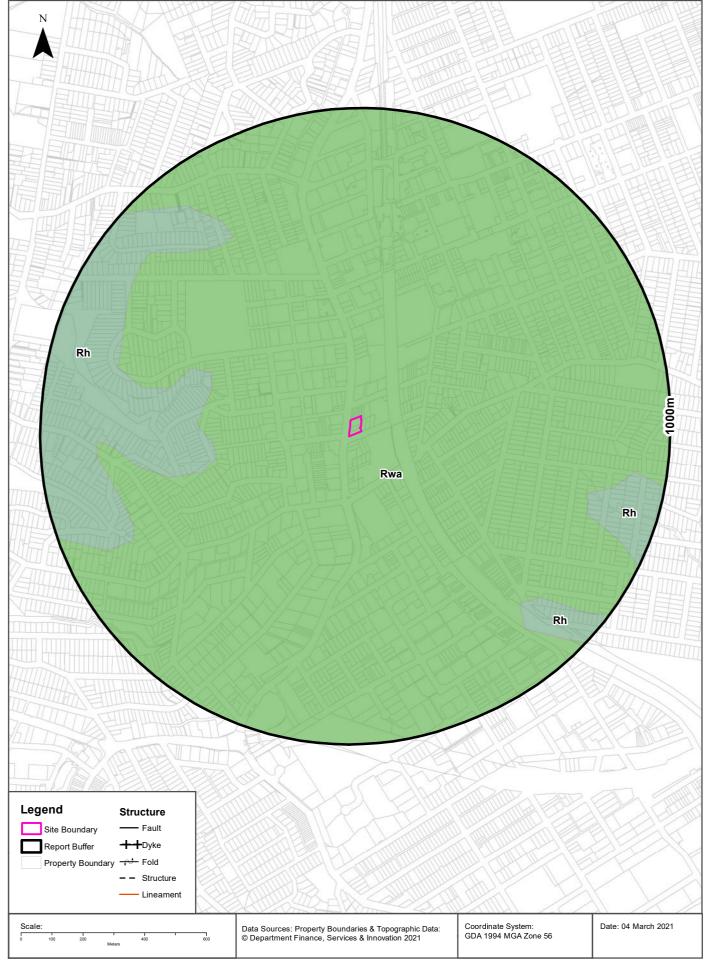

## 3.1 Regional Geology

Regional geological information was reviewed for the PSI. The information was sources from the Lotsearch report attached in the appendices. The report indicates that the site is underlain by Ashfield Shale of the Wianamatta Group, which typically consists of black to dark grey shale and laminite.