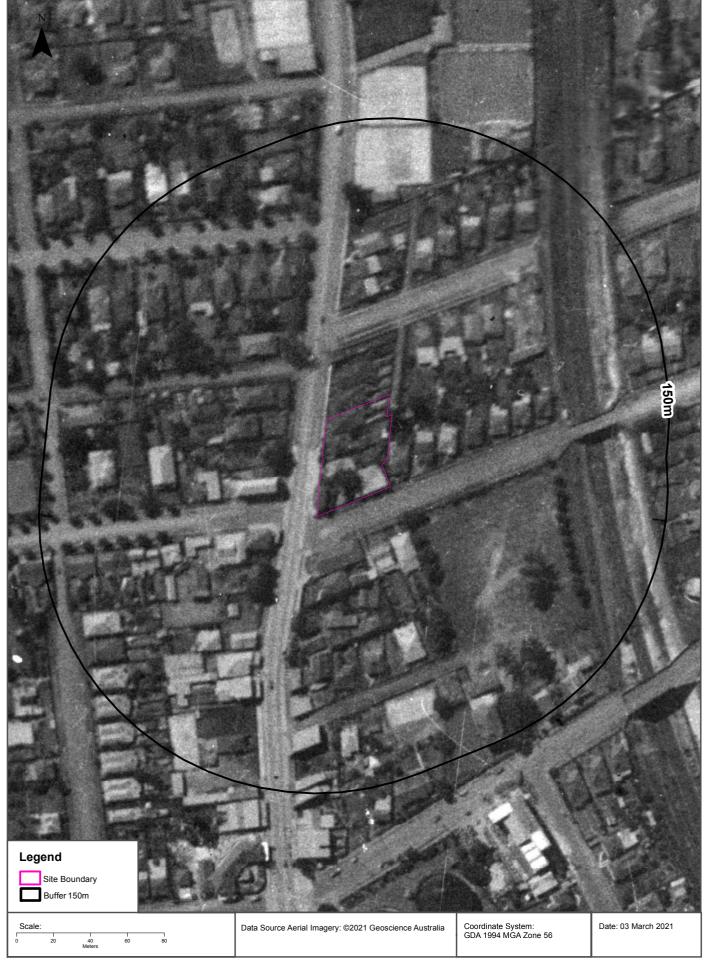

## **Executive Summary**

Antaeus Group Pty Ltd ('the client') commissioned JK Environments (JKE) to undertake a Preliminary (Stage 1) Site Investigation (PSI) for the proposed mixed-use development at 613-627 Pacific Highway, Chatswood, NSW. The purpose of the PSI is to make a preliminary assessment of site contamination. The site location is shown on Figure 1 and the investigation was confined to the site boundaries as shown on Figure 2 attached in the appendices.

#### 1 INTRODUCTION

Antaeus Group Pty Ltd ('the client') commissioned JK Environments (JKE) to undertake a Preliminary (Stage 1) Site Investigation (PSI) for the proposed mixed-use development at 613-627 Pacific Highway, Chatswood, NSW. The purpose of the PSI is to make a preliminary assessment of site contamination. The site location is shown on Figure 1 and the investigation was confined to the site boundaries as shown on Figure 2 attached in the appendices.