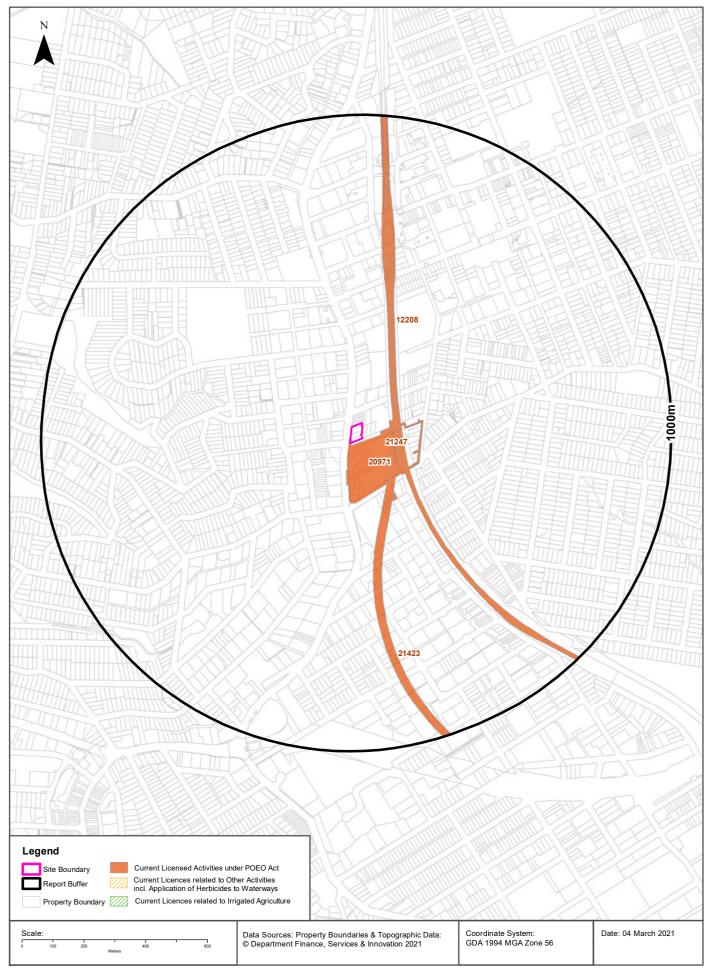

| Records                                                                                                 | On-site | Off-site                                                                                                                                                                                                                                                                                                                                                                                                                                     |
|---------------------------------------------------------------------------------------------------------|---------|----------------------------------------------------------------------------------------------------------------------------------------------------------------------------------------------------------------------------------------------------------------------------------------------------------------------------------------------------------------------------------------------------------------------------------------------|
|                                                                                                         |         | the site. Due to the distance and cross or down gradient locations, these properties were not considered to represent an off-site source of contamination.                                                                                                                                                                                                                                                                                   |
| Records under the<br>Duty to Report<br>Contamination under<br>Section 60 of the<br>CLM Act 1997         | None    | There were seven properties listed in the report buffer, five service station (two former and three current), an auto repair shop and a Toyota dealership. Two of the petrol stations (one former and one current) were located approximately 19m and 32m directly to the south and south west of the site. Due to the distance and up-gradient locations, these properties were considered to represent an offsite source of contamination. |
|                                                                                                         |         | Three of the petrol stations, the auto repair shop and the Toyota dealership were located greater than 550m from the site. Due to the distance and cross or down gradient locations, these properties were not considered to represent an off-site source of contamination.                                                                                                                                                                  |
| Licences under the<br>POEO Act 1997                                                                     | None    | Current and historical licenses were identified for several properties within the report buffer, including Sydney Metro City and South west Tunnels and Excavation Works and the application of herbicides along waterways. However, these activities are considered unlikely to pose a contamination risk to the site or represent and off-site source of contamination.                                                                    |
| Records relating to<br>the NSW EPA PFAS<br>Investigation<br>Program                                     | None    | None                                                                                                                                                                                                                                                                                                                                                                                                                                         |
| Records relating to<br>the Department of<br>Defence PFAS<br>management and<br>investigation<br>programs | None    | None                                                                                                                                                                                                                                                                                                                                                                                                                                         |