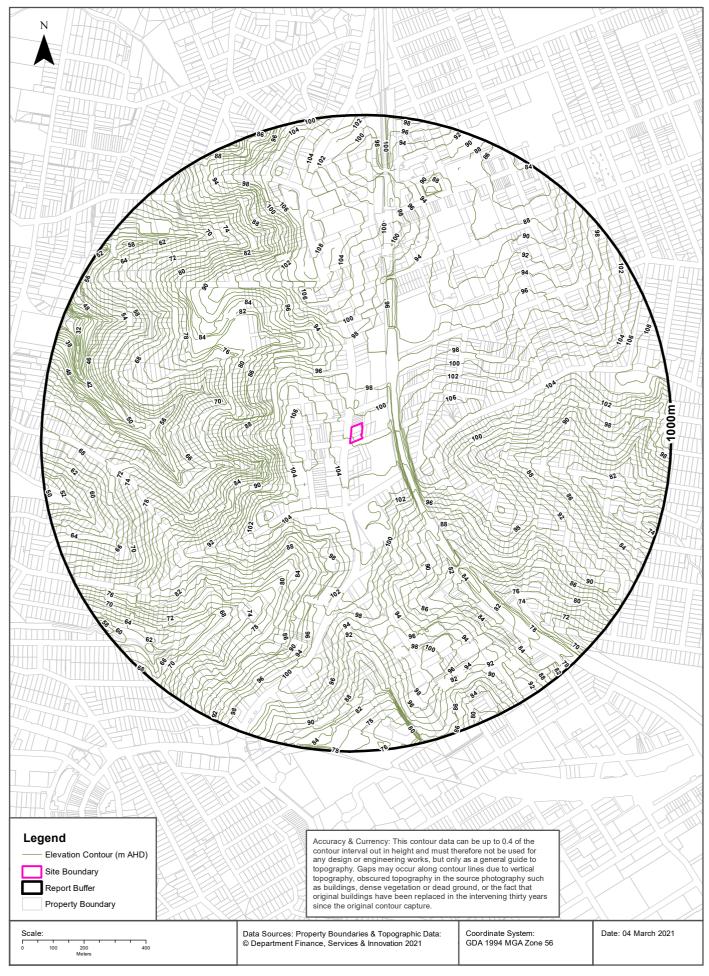

## 2.3 Topography

The regional topography is characterised by undulating hillside slopes which generally fall towards the south and more steeply to the west. The site is located between the two hill peaks and has a gentle slope towards the north at approximately 2°. The site and immediate topography slopes to the north-east/ north for approximately 250m before sloping to the west. Parts of the site appear to have been levelled to account for the slope and accommodate the existing development.