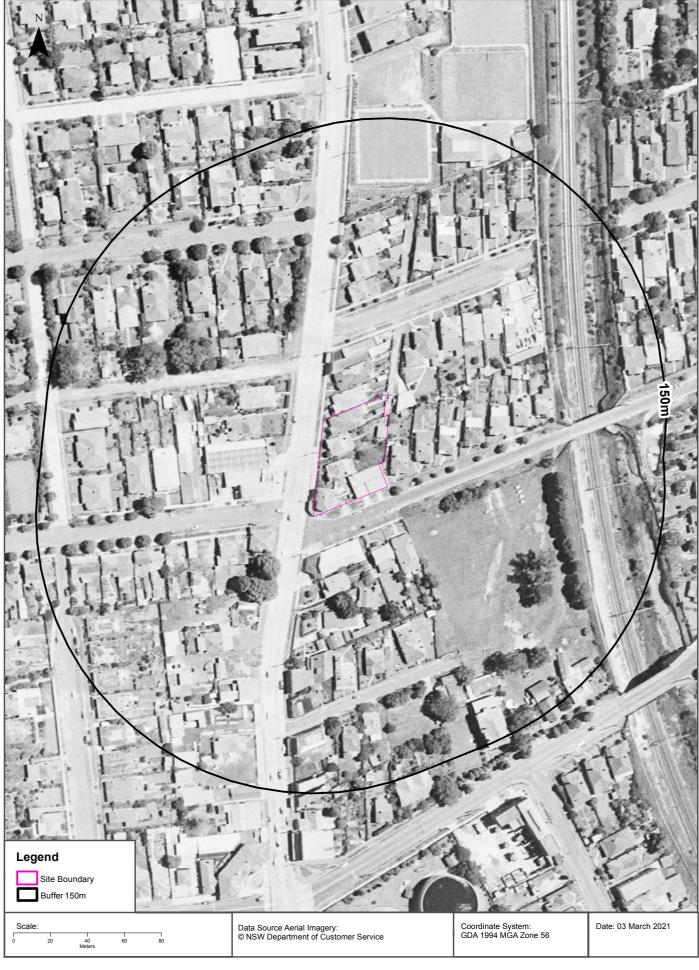

## **Executive Summary**

Antaeus Group Pty Ltd ('the client') commissioned JK Environments (JKE) to undertake a Preliminary (Stage 1) Site Investigation (PSI) for the proposed mixed-use development at 613-627 Pacific Highway, Chatswood, NSW. The purpose of the PSI is to make a preliminary assessment of site contamination. The site location is shown on Figure 1 and the investigation was confined to the site boundaries as shown on Figure 2 attached in the appendices.

#### 1 INTRODUCTION

Antaeus Group Pty Ltd ('the client') commissioned JK Environments (JKE) to undertake a Preliminary (Stage 1) Site Investigation (PSI) for the proposed mixed-use development at 613-627 Pacific Highway, Chatswood, NSW. The purpose of the PSI is to make a preliminary assessment of site contamination. The site location is shown on Figure 1 and the investigation was confined to the site boundaries as shown on Figure 2 attached in the appendices.

## 2.2 Site Location and Regional Setting

The site is located in a predominantly commercial and residential area of Chatswood and is bound by Nelson St to the south, Hammond Lane to the east and Pacific Highway to the west. The site is located approximately 1,985m to the east of Lane Cove River.