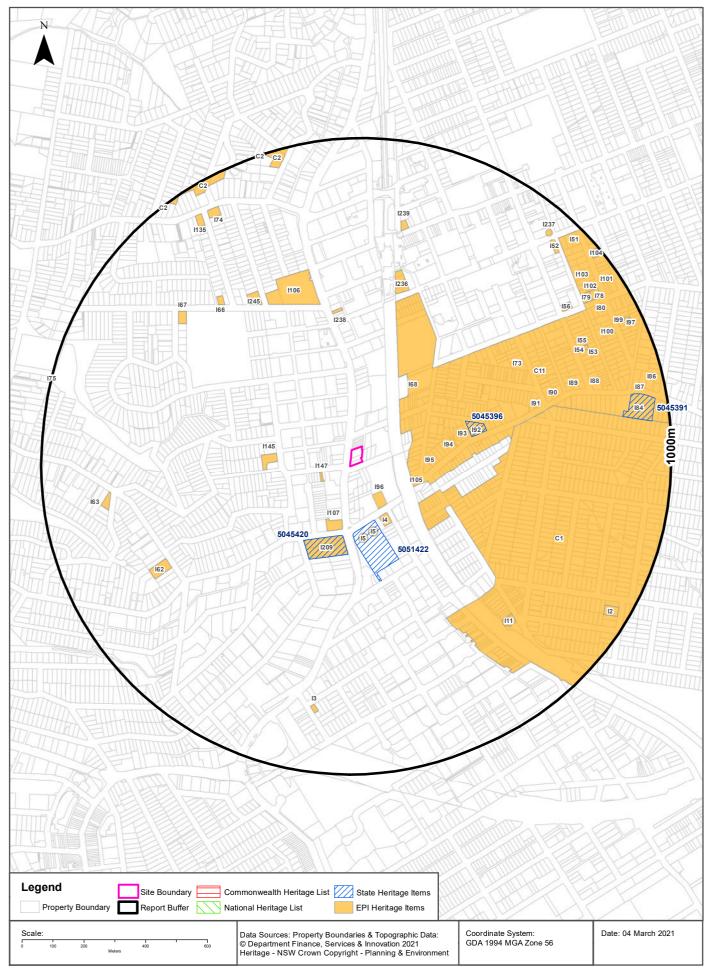

Based on the scope of work undertaken for this PSI, JKE identified the following potential contamination sources/area of environmental concern:

- Fill material The site appears to have been historically filled to achieve the existing levels. The fill may have been imported from various sources and could be contaminated;
- Use of pesticides Pesticides may have been used beneath the buildings and/or around the site;
- Hazardous Building Material Hazardous building materials may be present as a result of former building and demolition activities. These materials may also be present in the existing buildings/ structures on site;
- On-site area 1, use of Paints and Solvents Part of the site has been used as a paint store since 1988. See Figure 2:
- Off-site area 5-7, Petrol Stations –Current and historical service stations sites to the south, south west and west between 1940s and 2020s. See Figure 2;
- Off-site area 4 former Dry Cleaners Historical business 22m to the north between 1960s and 1980s; and
- Off-site area 3 and 4 Mechanics Workshops Current and historical businesses to the north were used as a mechanics between 1980s and 2020. Fuels, oils and solvents may have been used during this site use.

## 2.6 Surrounding Land Use

During the site inspection, JKE observed the following land uses in the immediate surrounds:

- North Midas and Payless Tyres and Brakes. Oil and solvent storage was observed within the Payless
  Tyres and Brakes workshop;
- South Nelson St beyond, Metro Railways NSW Construction Site;
- East Hammond Lane and Residential apartments; and
- West Pacific Highway beyond, Caltex Petrol Station, Maurer Family Funerals, Amber tiles and Nissan Dealership.

JKE are of the opinion that the two adjacent mechanics to the north of the site (Midas and Payless Tyres and Brakes) and the Caltex Petrol station to the south west of the site are potential off-site contamination sources. The mechanics are located immediately to the north of site boundary and are down/cross-gradient and the petrol station is located approximately 35m of the south-west site boundary and is up gradient of the site. There is a potential for onsite migration of hydrocarbons from the petrol station and/or mechanics via groundwater or the sewer pipework/backfill.

| Source / AEC                                                                                                                                                                                                                                      | CoPC                                                                                                                                                                                                                                                                                                                                                                             |
|---------------------------------------------------------------------------------------------------------------------------------------------------------------------------------------------------------------------------------------------------|----------------------------------------------------------------------------------------------------------------------------------------------------------------------------------------------------------------------------------------------------------------------------------------------------------------------------------------------------------------------------------|
| <u>Fill material</u> – The site appears to have been historically filled to achieve the existing levels. The fill may have been imported from various sources and could be contaminated. The site inspection identified fill at the site surface. | Heavy metals (arsenic, cadmium, chromium, copper, lead, mercury, nickel and zinc), petroleum hydrocarbons (referred to as total recoverable hydrocarbons – TRHs), benzene, toluene, ethylbenzene and xylene (BTEX), polycyclic aromatic hydrocarbons (PAHs), organochlorine pesticides (OCPs), organophosphate pesticides (OPPs), polychlorinated biphenyls (PCBs) and asbestos. |
| <u>Use of pesticides</u> – Pesticides may have been used beneath the buildings and/or around the site.                                                                                                                                            | Heavy metals and OCPs.                                                                                                                                                                                                                                                                                                                                                           |
| Hazardous Building Material – Hazardous building materials may be present as a result of former building and demolition activities. These materials may also be present in the existing buildings/ structures on site.                            | Asbestos, lead and PCBs.                                                                                                                                                                                                                                                                                                                                                         |
| On-site area 1, use of Paints and Solvents – Part of the site has been used as a paint store since 1988. See Figure 2.                                                                                                                            | Heavy metals, PFAS <sup>6</sup> , toluene and other Volatile Organic Compounds (VOCs), including tetrachloroethene (also known as perchloroethylene - PCE) and the breakdown products trichloroethene (TCE), cis-1,2-dichloroethene (cis-DCE) and vinyl chloride (VC).                                                                                                           |
| Off-site area 5-7, Petrol Stations —Current and historical service stations sites to the south, south west and west between 1940s and 2020s. See Figure 2.                                                                                        | Heavy metals (lead), TRH and BTEX.                                                                                                                                                                                                                                                                                                                                               |
| Off-site area 4 former Dry Cleaners – Historical business 22m to the north between 1960s and 1980s.                                                                                                                                               | TRHs and VOCs.                                                                                                                                                                                                                                                                                                                                                                   |
| Off-site area 3 and 4 Mechanics Workshops – Current and historical businesses to the north were used as a mechanics between 1980s and 2020s. Fuels, oils and solvents may have been used during this site use.                                    | Heavy metals, TRH, naphthalene and BTEX.                                                                                                                                                                                                                                                                                                                                         |