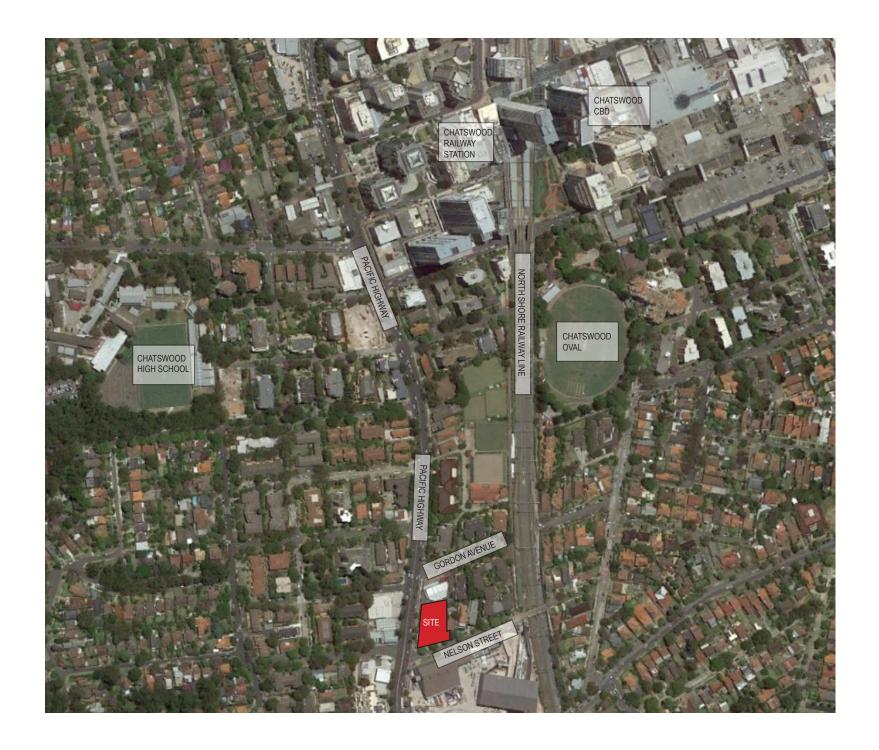

## **Executive Summary**

Antaeus Group Pty Ltd ('the client') commissioned JK Environments (JKE) to undertake a Preliminary (Stage 1) Site Investigation (PSI) for the proposed mixed-use development at 613-627 Pacific Highway, Chatswood, NSW. The purpose of the PSI is to make a preliminary assessment of site contamination. The site location is shown on Figure 1 and the investigation was confined to the site boundaries as shown on Figure 2 attached in the appendices.

#### 1 INTRODUCTION

Antaeus Group Pty Ltd ('the client') commissioned JK Environments (JKE) to undertake a Preliminary (Stage 1) Site Investigation (PSI) for the proposed mixed-use development at 613-627 Pacific Highway, Chatswood, NSW. The purpose of the PSI is to make a preliminary assessment of site contamination. The site location is shown on Figure 1 and the investigation was confined to the site boundaries as shown on Figure 2 attached in the appendices.

## 2.2 Site Location and Regional Setting

The site is located in a predominantly commercial and residential area of Chatswood and is bound by Nelson St to the south, Hammond Lane to the east and Pacific Highway to the west. The site is located approximately 1,985m to the east of Lane Cove River.