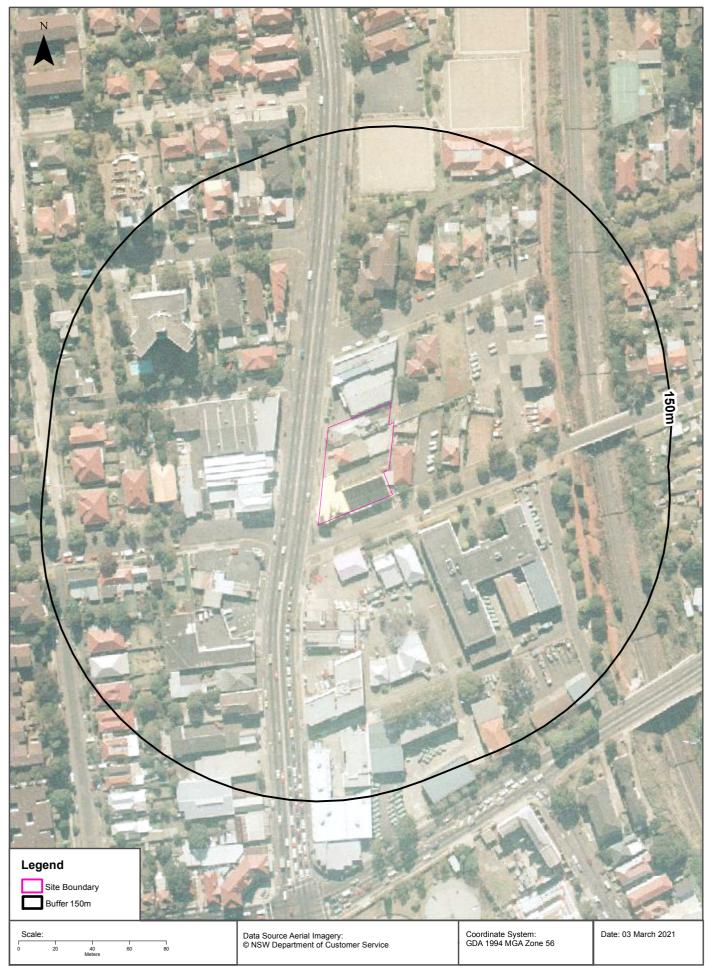

## **Executive Summary**

Antaeus Group Pty Ltd ('the client') commissioned JK Environments (JKE) to undertake a Preliminary (Stage 1) Site Investigation (PSI) for the proposed mixed-use development at 613-627 Pacific Highway, Chatswood, NSW. The purpose of the PSI is to make a preliminary assessment of site contamination. The site location is shown on Figure 1 and the investigation was confined to the site boundaries as shown on Figure 2 attached in the appendices.

#### 1 INTRODUCTION

Antaeus Group Pty Ltd ('the client') commissioned JK Environments (JKE) to undertake a Preliminary (Stage 1) Site Investigation (PSI) for the proposed mixed-use development at 613-627 Pacific Highway, Chatswood, NSW. The purpose of the PSI is to make a preliminary assessment of site contamination. The site location is shown on Figure 1 and the investigation was confined to the site boundaries as shown on Figure 2 attached in the appendices.

The DBYD plans indicated that a sewer main extends through the eastern section of the site in a south-north direction. The sewer is understood to be at a depth of approximately 2m below ground level (BGL) and also extends through the neighbouring property which is a service station. Considering the geological conditions (discussed in Section 3.1), there is a potential for the sewer trench to act as a preferential pathway for contamination migration (i.e. through relatively permeable backfill). Copies of the relevant plans are attached in the appendices and the approximate location of the sewer main has been overlayed on Figure 2.