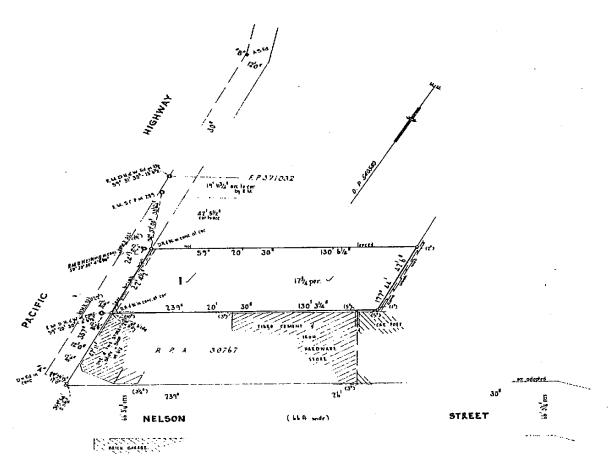

## 2.2 Site Location and Regional Setting

The site is located in a predominantly commercial and residential area of Chatswood and is bound by Nelson St to the south, Hammond Lane to the east and Pacific Highway to the west. The site is located approximately 1,985m to the east of Lane Cove River.

The DBYD plans indicated that a sewer main extends through the eastern section of the site in a south-north direction. The sewer is understood to be at a depth of approximately 2m below ground level (BGL) and also extends through the neighbouring property which is a service station. Considering the geological conditions (discussed in Section 3.1), there is a potential for the sewer trench to act as a preferential pathway for contamination migration (i.e. through relatively permeable backfill). Copies of the relevant plans are attached in the appendices and the approximate location of the sewer main has been overlayed on Figure 2.

JKE are of the opinion that the two adjacent mechanics to the north of the site (Midas and Payless Tyres and Brakes) and the Caltex Petrol station to the south west of the site are potential off-site contamination sources. The mechanics are located immediately to the north of site boundary and are down/cross-gradient and the petrol station is located approximately 35m of the south-west site boundary and is up gradient of the site. There is a potential for onsite migration of hydrocarbons from the petrol station and/or mechanics via groundwater or the sewer pipework/backfill.