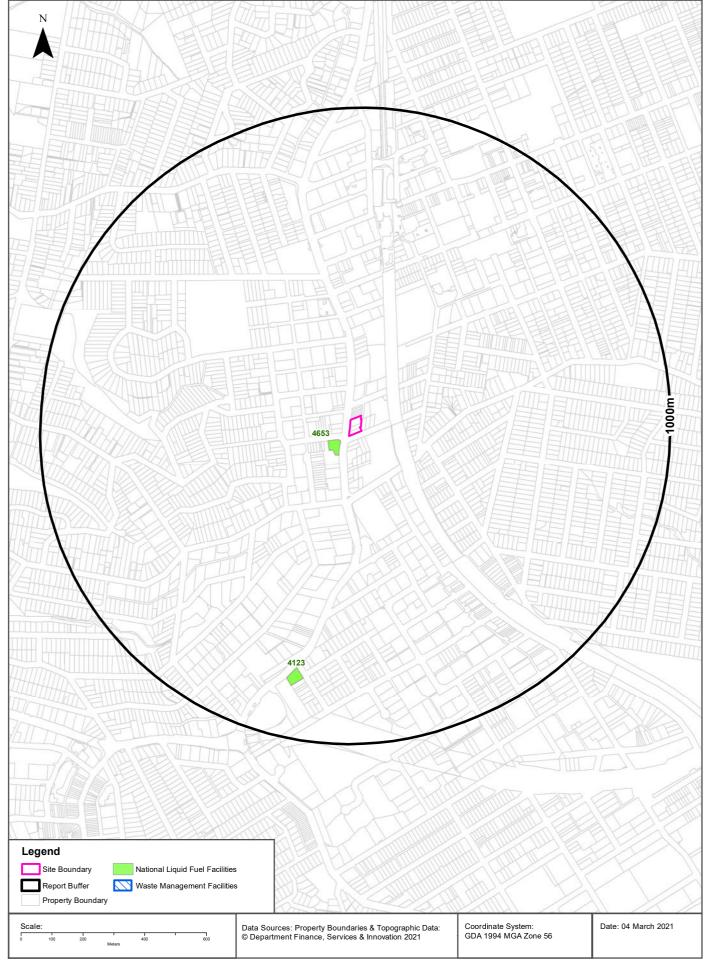

Table 4-3: Historical Business Directory and other Records

| Records                                                            |                    | Off-site                                                                                                                                                                                                                                                                                                                                                                                                                                                                                                                                                                                                                                                                                                                                                                                                                                                                                                                     |
|--------------------------------------------------------------------|--------------------|------------------------------------------------------------------------------------------------------------------------------------------------------------------------------------------------------------------------------------------------------------------------------------------------------------------------------------------------------------------------------------------------------------------------------------------------------------------------------------------------------------------------------------------------------------------------------------------------------------------------------------------------------------------------------------------------------------------------------------------------------------------------------------------------------------------------------------------------------------------------------------------------------------------------------|
|                                                                    | On-site None  None | There were five properties listed in the report buffer between 1940-1990 including three service stations, one dry cleaner and a motor garage. Two of the service station properties have been mentioned previously in Table 4.3. The third service station was located approximately 24m to the west of the site. Due to the distance and cross-gradient location, the property was considered to represent an off-site source of contamination. The dry cleaners was located approximately 22m to the north of the site. Due to the distance and little variation in topography in this area, the property was considered to represent an off-site source of contamination. The motor garage was located 53m to the north of the site. Due to the distance and down gradient location, the properties were not considered to represent an off-site source of contamination.  The dry cleaners located approximately 22m to |
| businesses that could represent potential sources of contamination | None               | the dry cleaners located approximately 22m to the north of the site was used from the 1980s as a motor spare parts dealership. Due to the distance and cross-gradient location, the property was considered to represent an off-site source of contamination.                                                                                                                                                                                                                                                                                                                                                                                                                                                                                                                                                                                                                                                                |
| National waste<br>management site<br>database                      | None               | None                                                                                                                                                                                                                                                                                                                                                                                                                                                                                                                                                                                                                                                                                                                                                                                                                                                                                                                         |
| National liquid fuel facilities                                    | None               | Two service station were listed in the report buffer both have been mentioned previous in Table 4.3.                                                                                                                                                                                                                                                                                                                                                                                                                                                                                                                                                                                                                                                                                                                                                                                                                         |
| Mapped heritage items                                              | None               | Various heritage items were mapped in the report buffer. These are not considered to have any relevance in the context of the PSI objectives.                                                                                                                                                                                                                                                                                                                                                                                                                                                                                                                                                                                                                                                                                                                                                                                |
| Mapped ecological constraints                                      | None               | Various ecological items were mapped in the report buffer. These are not considered to have any relevance in the context of the PSI objectives.                                                                                                                                                                                                                                                                                                                                                                                                                                                                                                                                                                                                                                                                                                                                                                              |
| Mapped naturally occurring asbestos                                | None               | None                                                                                                                                                                                                                                                                                                                                                                                                                                                                                                                                                                                                                                                                                                                                                                                                                                                                                                                         |